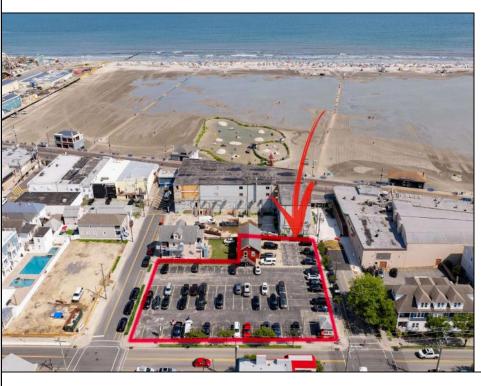

## **COMMENTS**

Location! Location! Wildwood, NJ has been a yearly vacation destination for hundreds of thousands of people for generations! 401 East Maple Avenue is within steps to the newly finished boardwalk and has a new street end and new beach entrance. Ocean Avenue frontage is approximately 180 feet. Close to the dog park! It is an Opportunity Zone/TE Zone (Wildwood Tourism Entertainment Zone). The property is currently used as a parking lot with 2 apartments and a large garage. Steps to the beautiful, free Wildwood Beaches. Maple Avenue Beach is one of the largest/widest beaches in Wildwood! The possibilities are endless! This location is ripe for development and is right in the heart of all The Wildwoods has to offer including award winning restaurants, gift shops, amusement piers, water parks and so much more!