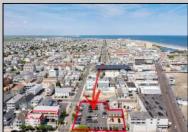

## **COMMENTS**

Location! Location! Wildwood, NJ has been a yearly vacation destination for hundreds of thousands of people for generations! 401 East Maple Avenue is within steps to the newly finished boardwalk and has a new street end and new beach entrance. Ocean Avenue frontage is approximately 180 feet. Close to the dog park! It is an Opportunity Zone/TE Zone (Wildwood Tourism Entertainment Zone). The property is currently used as a parking lot with 2 apartments and a large garage. Steps to the beautiful, free Wildwood Beaches. Maple Avenue Beach is one of the largest/widest beaches in Wildwood! The possibilities are endless! This location is ripe for development and is right in the heart of all The Wildwoods has to offer including award winning restaurants, gift shops, amusement piers, water parks and so much more!