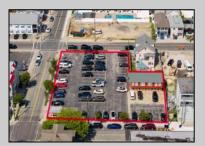

## **COMMENTS**

Location! Location! Wildwood, NJ has been a yearly vacation destination for hundreds of thousands of people for generations! 401 East Maple Avenue is within steps to the newly finished boardwalk and has a new street end and new beach entrance. Ocean Avenue frontage is approximately 180 feet. Close to the dog park! It is an Opportunity Zone/TE Zone (Wildwood Tourism Entertainment Zone). The property is currently used as a parking lot with 2 apartments and a large garage. Steps to the beautiful, free Wildwood Beaches. Maple Avenue Beach is one of the largest/widest beaches in Wildwood! The possibilities are endless! This location is ripe for development and is right in the heart of all The Wildwoods has to offer including award winning restaurants, gift shops, amusement piers, water parks and so much more!