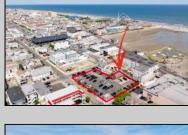

## **COMMENTS**

Location! Location! Wildwood, NJ has been a yearly vacation destination for hundreds of thousands of people for generations! 401 East Maple Avenue is within steps to the newly finished boardwalk and has a new street end and new beach entrance. Ocean Avenue frontage is approximately 180 feet. Close to the dog park! It is an Opportunity Zone/TE Zone (Wildwood Tourism Entertainment Zone). The property is currently used as a parking lot with 2 apartments and a large garage. Steps to the beautiful, free Wildwood Beaches. Maple Avenue Beach is one of the largest/widest beaches in Wildwood! The possibilities are endless! This location is ripe for development and is right in the heart of all The Wildwoods has to offer including award winning restaurants, gift shops, amusement piers, water parks and so much more!