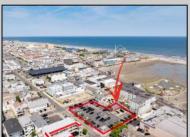

## **COMMENTS**

Location! Location! Wildwood, NJ has been a yearly vacation destination for hundreds of thousands of people for generations! 401 East Maple Avenue is within steps to the newly finished boardwalk and has a new street end and new beach entrance. Ocean Avenue frontage is approximately 180 feet. Close to the dog park! It is an Opportunity Zone/TE Zone (Wildwood Tourism Entertainment Zone). The property is currently used as a parking lot with 2 apartments and a large garage. Steps to the beautiful, free Wildwood Beaches. Maple Avenue Beach is one of the largest/widest beaches in Wildwood! The possibilities are endless! This location is ripe for development and is right in the heart of all The Wildwoods has to offer including award winning restaurants, gift shops, amusement piers, water parks and so much more!