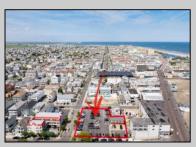

## **COMMENTS**

Location! Location! Wildwood, NJ has been a yearly vacation destination for hundreds of thousands of people for generations! 401 East Maple Avenue is within steps to the newly finished boardwalk and has a new street end and new beach entrance. Ocean Avenue frontage is approximately 180 feet. Close to the dog park! It is an Opportunity Zone/TE Zone (Wildwood Tourism Entertainment Zone). The property is currently used as a parking lot with 2 apartments and a large garage. Steps to the beautiful, free Wildwood Beaches. Maple Avenue Beach is one of the largest/widest beaches in Wildwood! The possibilities are endless! This location is ripe for development and is right in the heart of all The Wildwoods has to offer including award winning restaurants, gift shops, amusement piers, water parks and so much more!