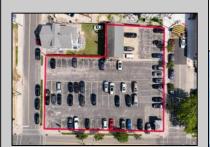

## **COMMENTS**

Location! Location! Wildwood, NJ has been a yearly vacation destination for hundreds of thousands of people for generations! 401 East Maple Avenue is within steps to the newly finished boardwalk and has a new street end and new beach entrance. Ocean Avenue frontage is approximately 180 feet. Close to the dog park! It is an Opportunity Zone/TE Zone (Wildwood Tourism Entertainment Zone). The property is currently used as a parking lot with 2 apartments and a large garage. Steps to the beautiful, free Wildwood Beaches. Maple Avenue Beach is one of the largest/widest beaches in Wildwood! The possibilities are endless! This location is ripe for development and is right in the heart of all The Wildwoods has to offer including award winning restaurants, gift shops, amusement piers, water parks and so much more!

## PROPERTY DETAILS

Sewer Heating Cooling Water Electric Electric City City

Ask for Francis Cuomo Berger Realty Inc 3160 Asbury Avenue, Ocean City Call: 609-399-0076

Email to: fmc@bergerrealty.com