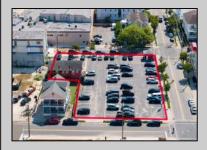

## **COMMENTS**

Location! Location! Wildwood, NJ has been a yearly vacation destination for hundreds of thousands of people for generations! 401 East Maple Avenue is within steps to the newly finished boardwalk and has a new street end and new beach entrance. Ocean Avenue frontage is approximately 180 feet. Close to the dog park! It is an Opportunity Zone/TE Zone (Wildwood Tourism Entertainment Zone). The property is currently used as a parking lot with 2 apartments and a large garage. Steps to the beautiful, free Wildwood Beaches. Maple Avenue Beach is one of the largest/widest beaches in Wildwood! The possibilities are endless! This location is ripe for development and is right in the heart of all The Wildwoods has to offer including award winning restaurants, gift shops, amusement piers, water parks and so much more!

## PROPERTY DETAILS

Sewer Heating Cooling Water Electric Electric City City

Ask for Francis Cuomo Berger Realty Inc 3160 Asbury Avenue, Ocean City Call: 609-399-0076

Email to: fmc@bergerrealty.com