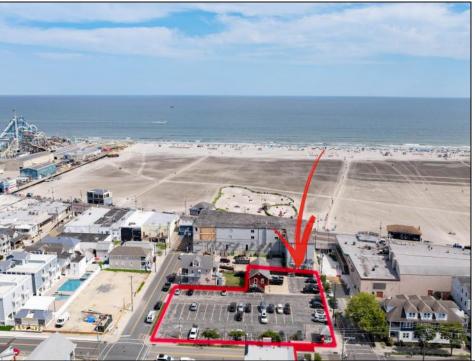

## **COMMENTS**

Location! Location! Wildwood, NJ has been a yearly vacation destination for hundreds of thousands of people for generations! 401 East Maple Avenue is within steps to the newly finished boardwalk and has a new street end and new beach entrance. Ocean Avenue frontage is approximately 180 feet. Close to the dog park! It is an Opportunity Zone/TE Zone (Wildwood Tourism Entertainment Zone). The property is currently used as a parking lot with 2 apartments and a large garage. Steps to the beautiful, free Wildwood Beaches. Maple Avenue Beach is one of the largest/widest beaches in Wildwood! The possibilities are endless! This location is ripe for development and is right in the heart of all The Wildwoods has to offer including award winning restaurants, gift shops, amusement piers, water parks and so much more!