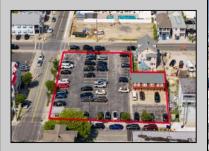

## **COMMENTS**

Location! Location! Wildwood, NJ has been a yearly vacation destination for hundreds of thousands of people for generations! 401 East Maple Avenue is within steps to the newly finished boardwalk and has a new street end and new beach entrance. Ocean Avenue frontage is approximately 180 feet. Close to the dog park! It is an Opportunity Zone/TE Zone (Wildwood Tourism Entertainment Zone). The property is currently used as a parking lot with 2 apartments and a large garage. Steps to the beautiful, free Wildwood Beaches. Maple Avenue Beach is one of the largest/widest beaches in Wildwood! The possibilities are endless! This location is ripe for development and is right in the heart of all The Wildwoods has to offer including award winning restaurants, gift shops, amusement piers, water parks and so much more!

## PROPERTY DETAILS

Sewer Heating Cooling Water Electric Electric City City

Ask for Francis Cuomo Berger Realty Inc 3160 Asbury Avenue, Ocean City Call: 609-399-0076

Email to: fmc@bergerrealty.com