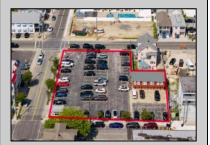

## **COMMENTS**

Location! Location! Wildwood, NJ has been a yearly vacation destination for hundreds of thousands of people for generations! 401 East Maple Avenue is within steps to the newly finished boardwalk and has a new street end and new beach entrance. Ocean Avenue frontage is approximately 180 feet. Close to the dog park! It is an Opportunity Zone/TE Zone (Wildwood Tourism Entertainment Zone). The property is currently used as a parking lot with 2 apartments and a large garage. Steps to the beautiful, free Wildwood Beaches. Maple Avenue Beach is one of the largest/widest beaches in Wildwood! The possibilities are endless! This location is ripe for development and is right in the heart of all The Wildwoods has to offer including award winning restaurants, gift shops, amusement piers, water parks and so much more!