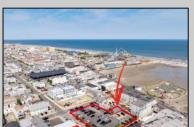

## **COMMENTS**

Location! Location! Wildwood, NJ has been a yearly vacation destination for hundreds of thousands of people for generations! 401 East Maple Avenue is within steps to the newly finished boardwalk and has a new street end and new beach entrance. Ocean Avenue frontage is approximately 180 feet. Close to the dog park! It is an Opportunity Zone/TE Zone (Wildwood Tourism Entertainment Zone). The property is currently used as a parking lot with 2 apartments and a large garage. Steps to the beautiful, free Wildwood Beaches. Maple Avenue Beach is one of the largest/widest beaches in Wildwood! The possibilities are endless! This location is ripe for development and is right in the heart of all The Wildwoods has to offer including award winning restaurants, gift shops, amusement piers, water parks and so much more!