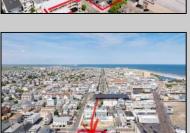

## **COMMENTS**

Location! Location! Wildwood, NJ has been a yearly vacation destination for hundreds of thousands of people for generations! 401 East Maple Avenue is within steps to the newly finished boardwalk and has a new street end and new beach entrance. Ocean Avenue frontage is approximately 180 feet. Close to the dog park! It is an Opportunity Zone/TE Zone (Wildwood Tourism Entertainment Zone). The property is currently used as a parking lot with 2 apartments and a large garage. Steps to the beautiful, free Wildwood Beaches. Maple Avenue Beach is one of the largest/widest beaches in Wildwood! The possibilities are endless! This location is ripe for development and is right in the heart of all The Wildwoods has to offer including award winning restaurants, gift shops, amusement piers, water parks and so much more!