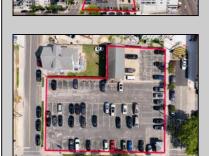

## **COMMENTS**

Location! Location! Wildwood, NJ has been a yearly vacation destination for hundreds of thousands of people for generations! 401 East Maple Avenue is within steps to the newly finished boardwalk and has a new street end and new beach entrance. Ocean Avenue frontage is approximately 180 feet. Close to the dog park! It is an Opportunity Zone/TE Zone (Wildwood Tourism Entertainment Zone). The property is currently used as a parking lot with 2 apartments and a large garage. Steps to the beautiful, free Wildwood Beaches. Maple Avenue Beach is one of the largest/widest beaches in Wildwood! The possibilities are endless! This location is ripe for development and is right in the heart of all The Wildwoods has to offer including award winning restaurants, gift shops, amusement piers, water parks and so much more!