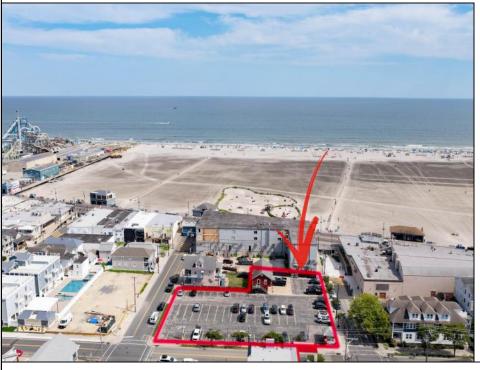

## COMMENTS

Location! Location! Location! Wildwood, NJ has been a yearly vacation destination for hundreds of thousands of people for generations! 401 East Maple Avenue is within steps to the newly finished boardwalk and has a new street end and new beach entrance. Ocean Avenue frontage is approximately 180 feet. Close to the dog park! It is an Opportunity Zone/TE Zone (Wildwood Tourism Entertainment Zone). The property is currently used as a parking lot with 2 apartments and a large garage. Steps to the beautiful, free Wildwood Beaches. Maple Avenue Beach is one of the largest/widest beaches in Wildwood! The possibilities are endless! This location is ripe for development and is right in the heart of all The Wildwoods has to offer including award winning restaurants, gift shops, amusement piers, water parks and so much more!