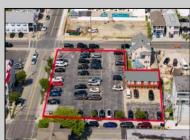

## COMMENTS

Location! Location! Location! Wildwood, NJ has been a yearly vacation destination for hundreds of thousands of people for generations! 401 East Maple Avenue is within steps to the newly finished boardwalk and has a new street end and new beach entrance. Ocean Avenue frontage is approximately 180 feet. Close to the dog park! It is an Opportunity Zone/TE Zone (Wildwood Tourism Entertainment Zone). The property is currently used as a parking lot with 2 apartments and a large garage. Steps to the beautiful, free Wildwood Beaches. Maple Avenue Beach is one of the largest/widest beaches in Wildwood! The possibilities are endless! This location is ripe for development and is right in the heart of all The Wildwoods has to offer including award winning restaurants, gift shops, amusement piers, water parks and so much more!