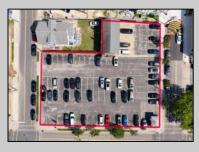

## COMMENTS

Location! Location! Location! Wildwood, NJ has been a yearly vacation destination for hundreds of thousands of people for generations! 401 East Maple Avenue is within steps to the newly finished boardwalk and has a new street end and new beach entrance. Ocean Avenue frontage is approximately 180 feet. Close to the dog park! It is an Opportunity Zone/TE Zone (Wildwood Tourism Entertainment Zone). The property is currently used as a parking lot with 2 apartments and a large garage. Steps to the beautiful, free Wildwood Beaches. Maple Avenue Beach is one of the largest/widest beaches in Wildwood! The possibilities are endless! This location is ripe for development and is right in the heart of all The Wildwoods has to offer including award winning restaurants, gift shops, amusement piers, water parks and so much more!