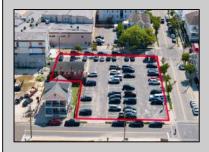

## COMMENTS

Location! Location! Location! Wildwood, NJ has been a yearly vacation destination for hundreds of thousands of people for generations! 401 East Maple Avenue is within steps to the newly finished boardwalk and has a new street end and new beach entrance. Ocean Avenue frontage is approximately 180 feet. Close to the dog park! It is an Opportunity Zone/TE Zone (Wildwood Tourism Entertainment Zone). The property is currently used as a parking lot with 2 apartments and a large garage. Steps to the beautiful, free Wildwood Beaches. Maple Avenue Beach is one of the largest/widest beaches in Wildwood! The possibilities are endless! This location is ripe for development and is right in the heart of all The Wildwoods has to offer including award winning restaurants, gift shops, amusement piers, water parks and so much more!