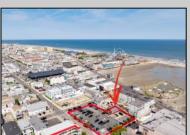

Berger Realty, Inc. 3160 Asbury Avenue Ocean City, NJ 08226 1-877-237-4371 / 609-399-0076 ☑ info@bergerrealty.com

401 Maple Wildwood, NJ 08260

Asking \$3,999,999.00

## **COMMENTS**

Location! Location! Wildwood, NJ has been a yearly vacation destination for hundreds of thousands of people for generations! 401 East Maple Avenue is within steps to the newly finished boardwalk and has a new street end and new beach entrance. Ocean Avenue frontage is approximately 180 feet. Close to the dog park! It is an Opportunity Zone/TE Zone (Wildwood Tourism Entertainment Zone). The property is currently used as a parking lot with 2 apartments and a large garage. Steps to the beautiful, free Wildwood Beaches. Maple Avenue Beach is one of the largest/widest beaches in Wildwood! The possibilities are endless! This location is ripe for development and is right in the heart of all The Wildwoods has to offer including award winning restaurants, gift shops, amusement piers, water parks and so much more!