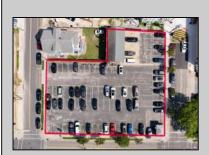

## **COMMENTS**

Location! Location! Wildwood, NJ has been a yearly vacation destination for hundreds of thousands of people for generations! 401 East Maple Avenue is within steps to the newly finished boardwalk and has a new street end and new beach entrance. Ocean Avenue frontage is approximately 180 feet. Close to the dog park! It is an Opportunity Zone/TE Zone (Wildwood Tourism Entertainment Zone). The property is currently used as a parking lot with 2 apartments and a large garage. Steps to the beautiful, free Wildwood Beaches. Maple Avenue Beach is one of the largest/widest beaches in Wildwood! The possibilities are endless! This location is ripe for development and is right in the heart of all The Wildwoods has to offer including award winning restaurants, gift shops, amusement piers, water parks and so much more!