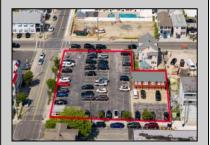

## **COMMENTS**

Location! Location! Wildwood, NJ has been a yearly vacation destination for hundreds of thousands of people for generations! 401 East Maple Avenue is within steps to the newly finished boardwalk and has a new street end and new beach entrance. Ocean Avenue frontage is approximately 180 feet. Close to the dog park! It is an Opportunity Zone/TE Zone (Wildwood Tourism Entertainment Zone). The property is currently used as a parking lot with 2 apartments and a large garage. Steps to the beautiful, free Wildwood Beaches. Maple Avenue Beach is one of the largest/widest beaches in Wildwood! The possibilities are endless! This location is ripe for development and is right in the heart of all The Wildwoods has to offer including award winning restaurants, gift shops, amusement piers, water parks and so much more!