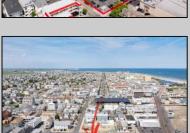

## **COMMENTS**

Location! Location! Wildwood, NJ has been a yearly vacation destination for hundreds of thousands of people for generations! 401 East Maple Avenue is within steps to the newly finished boardwalk and has a new street end and new beach entrance. Ocean Avenue frontage is approximately 180 feet. Close to the dog park! It is an Opportunity Zone/TE Zone (Wildwood Tourism Entertainment Zone). The property is currently used as a parking lot with 2 apartments and a large garage. Steps to the beautiful, free Wildwood Beaches. Maple Avenue Beach is one of the largest/widest beaches in Wildwood! The possibilities are endless! This location is ripe for development and is right in the heart of all The Wildwoods has to offer including award winning restaurants, gift shops, amusement piers, water parks and so much more!