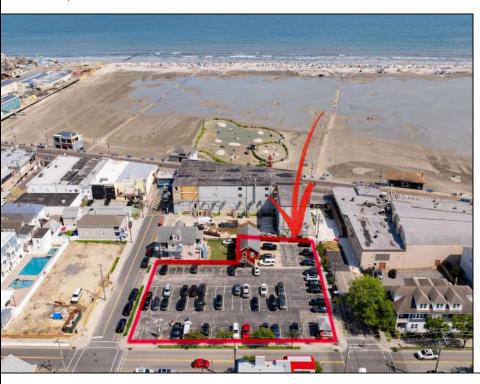

## **COMMENTS**

Location! Location! Wildwood, NJ has been a yearly vacation destination for hundreds of thousands of people for generations! 401 East Maple Avenue is within steps to the newly finished boardwalk and has a new street end and new beach entrance. Ocean Avenue frontage is approximately 180 feet. Close to the dog park! It is an Opportunity Zone/TE Zone (Wildwood Tourism Entertainment Zone). The property is currently used as a parking lot with 2 apartments and a large garage. Steps to the beautiful, free Wildwood Beaches. Maple Avenue Beach is one of the largest/widest beaches in Wildwood! The possibilities are endless! This location is ripe for development and is right in the heart of all The Wildwoods has to offer including award winning restaurants, gift shops, amusement piers, water parks and so much more!

## **PROPERTY DETAILS**

| Heating  | Cooling  | Water | Sewer |
|----------|----------|-------|-------|
| Electric | Electric | City  | City  |

Ask for Domenic Ballerini Berger Realty Inc 3160 Asbury Avenue, Ocean City Call: 609-399-0076