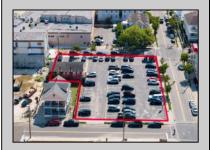

## **COMMENTS**

Location! Location! Wildwood, NJ has been a yearly vacation destination for hundreds of thousands of people for generations! 401 East Maple Avenue is within steps to the newly finished boardwalk and has a new street end and new beach entrance. Ocean Avenue frontage is approximately 180 feet. Close to the dog park! It is an Opportunity Zone/TE Zone (Wildwood Tourism Entertainment Zone). The property is currently used as a parking lot with 2 apartments and a large garage. Steps to the beautiful, free Wildwood Beaches. Maple Avenue Beach is one of the largest/widest beaches in Wildwood! The possibilities are endless! This location is ripe for development and is right in the heart of all The Wildwoods has to offer including award winning restaurants, gift shops, amusement piers, water parks and so much more!

## **PROPERTY DETAILS**

| Heating  | Cooling  | Water | Sewer |
|----------|----------|-------|-------|
| Electric | Electric | City  | City  |

Ask for Domenic Ballerini Berger Realty Inc 3160 Asbury Avenue, Ocean City Call: 609-399-0076