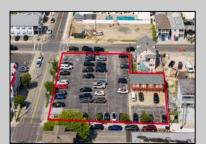

## **COMMENTS**

Location! Location! Wildwood, NJ has been a yearly vacation destination for hundreds of thousands of people for generations! 401 East Maple Avenue is within steps to the newly finished boardwalk and has a new street end and new beach entrance. Ocean Avenue frontage is approximately 180 feet. Close to the dog park! It is an Opportunity Zone/TE Zone (Wildwood Tourism Entertainment Zone). The property is currently used as a parking lot with 2 apartments and a large garage. Steps to the beautiful, free Wildwood Beaches. Maple Avenue Beach is one of the largest/widest beaches in Wildwood! The possibilities are endless! This location is ripe for development and is right in the heart of all The Wildwoods has to offer including award winning restaurants, gift shops, amusement piers, water parks and so much more!