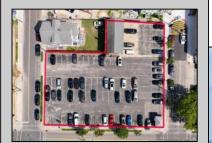

## **COMMENTS**

Location! Location! Wildwood, NJ has been a yearly vacation destination for hundreds of thousands of people for generations! 401 East Maple Avenue is within steps to the newly finished boardwalk and has a new street end and new beach entrance. Ocean Avenue frontage is approximately 180 feet. Close to the dog park! It is an Opportunity Zone/TE Zone (Wildwood Tourism Entertainment Zone). The property is currently used as a parking lot with 2 apartments and a large garage. Steps to the beautiful, free Wildwood Beaches. Maple Avenue Beach is one of the largest/widest beaches in Wildwood! The possibilities are endless! This location is ripe for development and is right in the heart of all The Wildwoods has to offer including award winning restaurants, gift shops, amusement piers, water parks and so much more!