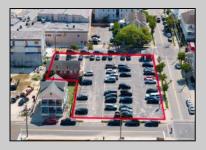

## **COMMENTS**

Location! Location! Wildwood, NJ has been a yearly vacation destination for hundreds of thousands of people for generations! 401 East Maple Avenue is within steps to the newly finished boardwalk and has a new street end and new beach entrance. Ocean Avenue frontage is approximately 180 feet. Close to the dog park! It is an Opportunity Zone/TE Zone (Wildwood Tourism Entertainment Zone). The property is currently used as a parking lot with 2 apartments and a large garage. Steps to the beautiful, free Wildwood Beaches. Maple Avenue Beach is one of the largest/widest beaches in Wildwood! The possibilities are endless! This location is ripe for development and is right in the heart of all The Wildwoods has to offer including award winning restaurants, gift shops, amusement piers, water parks and so much more!