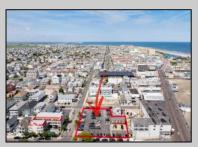

## **COMMENTS**

Location! Location! Wildwood, NJ has been a yearly vacation destination for hundreds of thousands of people for generations! 401 East Maple Avenue is within steps to the newly finished boardwalk and has a new street end and new beach entrance. Ocean Avenue frontage is approximately 180 feet. Close to the dog park! It is an Opportunity Zone/TE Zone (Wildwood Tourism Entertainment Zone). The property is currently used as a parking lot with 2 apartments and a large garage. Steps to the beautiful, free Wildwood Beaches. Maple Avenue Beach is one of the largest/widest beaches in Wildwood! The possibilities are endless! This location is ripe for development and is right in the heart of all The Wildwoods has to offer including award winning restaurants, gift shops, amusement piers, water parks and so much more!