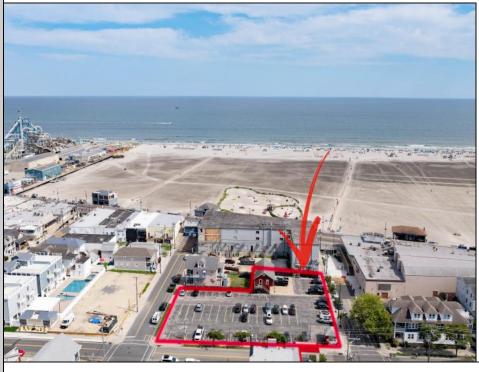

## COMMENTS

Location! Location! Location! Wildwood, NJ has been a yearly vacation destination for hundreds of thousands of people for generations! 401 East Maple Avenue is within steps to the newly finished boardwalk and has a new street end and new beach entrance. Ocean Avenue frontage is approximately 180 feet. Close to the dog park! It is an Opportunity Zone/TE Zone (Wildwood Tourism Entertainment Zone). The property is currently used as a parking lot with 2 apartments and a large garage. Steps to the beautiful, free Wildwood Beaches. Maple Avenue Beach is one of the largest/widest beaches in Wildwood! The possibilities are endless! This location is ripe for development and is right in the heart of all The Wildwoods has to offer including award winning restaurants, gift shops, amusement piers, water parks and so much more!