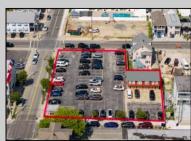

## COMMENTS

Location! Location! Location! Wildwood, NJ has been a yearly vacation destination for hundreds of thousands of people for generations! 401 East Maple Avenue is within steps to the newly finished boardwalk and has a new street end and new beach entrance. Ocean Avenue frontage is approximately 180 feet. Close to the dog park! It is an Opportunity Zone/TE Zone (Wildwood Tourism Entertainment Zone). The property is currently used as a parking lot with 2 apartments and a large garage. Steps to the beautiful, free Wildwood Beaches. Maple Avenue Beach is one of the largest/widest beaches in Wildwood! The possibilities are endless! This location is ripe for development and is right in the heart of all The Wildwoods has to offer including award winning restaurants, gift shops, amusement piers, water parks and so much more!