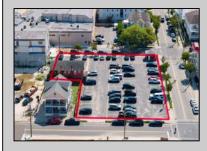

## COMMENTS

Location! Location! Location! Wildwood, NJ has been a yearly vacation destination for hundreds of thousands of people for generations! 401 East Maple Avenue is within steps to the newly finished boardwalk and has a new street end and new beach entrance. Ocean Avenue frontage is approximately 180 feet. Close to the dog park! It is an Opportunity Zone/TE Zone (Wildwood Tourism Entertainment Zone). The property is currently used as a parking lot with 2 apartments and a large garage. Steps to the beautiful, free Wildwood Beaches. Maple Avenue Beach is one of the largest/widest beaches in Wildwood! The possibilities are endless! This location is ripe for development and is right in the heart of all The Wildwoods has to offer including award winning restaurants, gift shops, amusement piers, water parks and so much more!