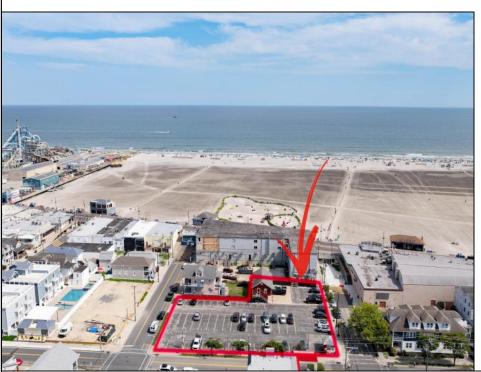

## **COMMENTS**

Location! Location! Wildwood, NJ has been a yearly vacation destination for hundreds of thousands of people for generations! 401 East Maple Avenue is within steps to the newly finished boardwalk and has a new street end and new beach entrance. Ocean Avenue frontage is approximately 180 feet. Close to the dog park! It is an Opportunity Zone/TE Zone (Wildwood Tourism Entertainment Zone). The property is currently used as a parking lot with 2 apartments and a large garage. Steps to the beautiful, free Wildwood Beaches. Maple Avenue Beach is one of the largest/widest beaches in Wildwood! The possibilities are endless! This location is ripe for development and is right in the heart of all The Wildwoods has to offer including award winning restaurants, gift shops, amusement piers, water parks and so much more!