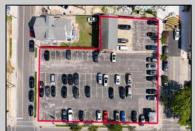

## **COMMENTS**

Location! Location! Wildwood, NJ has been a yearly vacation destination for hundreds of thousands of people for generations! 401 East Maple Avenue is within steps to the newly finished boardwalk and has a new street end and new beach entrance. Ocean Avenue frontage is approximately 180 feet. Close to the dog park! It is an Opportunity Zone/TE Zone (Wildwood Tourism Entertainment Zone). The property is currently used as a parking lot with 2 apartments and a large garage. Steps to the beautiful, free Wildwood Beaches. Maple Avenue Beach is one of the largest/widest beaches in Wildwood! The possibilities are endless! This location is ripe for development and is right in the heart of all The Wildwoods has to offer including award winning restaurants, gift shops, amusement piers, water parks and so much more!