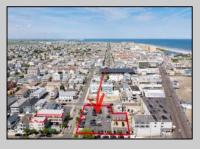

## **COMMENTS**

Location! Location! Wildwood, NJ has been a yearly vacation destination for hundreds of thousands of people for generations! 401 East Maple Avenue is within steps to the newly finished boardwalk and has a new street end and new beach entrance. Ocean Avenue frontage is approximately 180 feet. Close to the dog park! It is an Opportunity Zone/TE Zone (Wildwood Tourism Entertainment Zone). The property is currently used as a parking lot with 2 apartments and a large garage. Steps to the beautiful, free Wildwood Beaches. Maple Avenue Beach is one of the largest/widest beaches in Wildwood! The possibilities are endless! This location is ripe for development and is right in the heart of all The Wildwoods has to offer including award winning restaurants, gift shops, amusement piers, water parks and so much more!