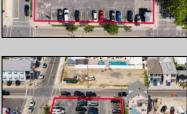

## **COMMENTS**

Location! Location! Wildwood, NJ has been a yearly vacation destination for hundreds of thousands of people for generations! 401 East Maple Avenue is within steps to the newly finished boardwalk and has a new street end and new beach entrance. Ocean Avenue frontage is approximately 180 feet. Close to the dog park! It is an Opportunity Zone/TE Zone (Wildwood Tourism Entertainment Zone). The property is currently used as a parking lot with 2 apartments and a large garage. Steps to the beautiful, free Wildwood Beaches. Maple Avenue Beach is one of the largest/widest beaches in Wildwood! The possibilities are endless! This location is ripe for development and is right in the heart of all The Wildwoods has to offer including award winning restaurants, gift shops, amusement piers, water parks and so much more!