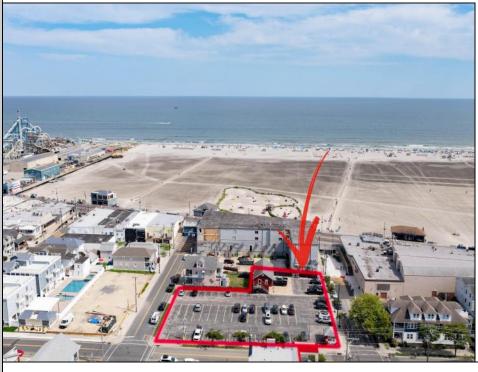

## COMMENTS

Location! Location! Location! Wildwood, NJ has been a yearly vacation destination for hundreds of thousands of people for generations! 401 East Maple Avenue is within steps to the newly finished boardwalk and has a new street end and new beach entrance. Ocean Avenue frontage is approximately 180 feet. Close to the dog park! It is an Opportunity Zone/TE Zone (Wildwood Tourism Entertainment Zone). The property is currently used as a parking lot with 2 apartments and a large garage. Steps to the beautiful, free Wildwood Beaches. Maple Avenue Beach is one of the largest/widest beaches in Wildwood! The possibilities are endless! This location is ripe for development and is right in the heart of all The Wildwoods has to offer including award winning restaurants, gift shops, amusement piers, water parks and so much more!