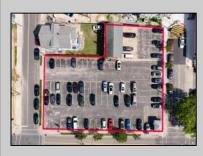

## COMMENTS

Location! Location! Location! Wildwood, NJ has been a yearly vacation destination for hundreds of thousands of people for generations! 401 East Maple Avenue is within steps to the newly finished boardwalk and has a new street end and new beach entrance. Ocean Avenue frontage is approximately 180 feet. Close to the dog park! It is an Opportunity Zone/TE Zone (Wildwood Tourism Entertainment Zone). The property is currently used as a parking lot with 2 apartments and a large garage. Steps to the beautiful, free Wildwood Beaches. Maple Avenue Beach is one of the largest/widest beaches in Wildwood! The possibilities are endless! This location is ripe for development and is right in the heart of all The Wildwoods has to offer including award winning restaurants, gift shops, amusement piers, water parks and so much more!