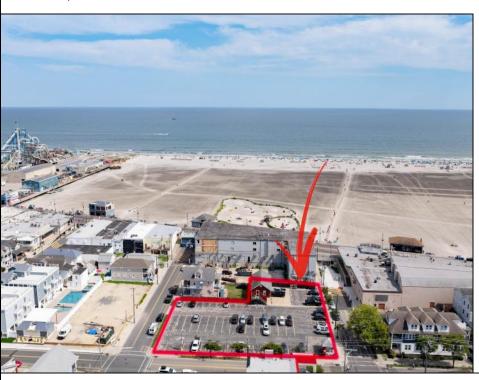

## **COMMENTS**

Location! Location! Wildwood, NJ has been a yearly vacation destination for hundreds of thousands of people for generations! 401 East Maple Avenue is within steps to the newly finished boardwalk and has a new street end and new beach entrance. Ocean Avenue frontage is approximately 180 feet. Close to the dog park! It is an Opportunity Zone/TE Zone (Wildwood Tourism Entertainment Zone). The property is currently used as a parking lot with 2 apartments and a large garage. Steps to the beautiful, free Wildwood Beaches. Maple Avenue Beach is one of the largest/widest beaches in Wildwood! The possibilities are endless! This location is ripe for development and is right in the heart of all The Wildwoods has to offer including award winning restaurants, gift shops, amusement piers, water parks and so much more!