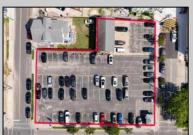

## **COMMENTS**

Location! Location! Wildwood, NJ has been a yearly vacation destination for hundreds of thousands of people for generations! 401 East Maple Avenue is within steps to the newly finished boardwalk and has a new street end and new beach entrance. Ocean Avenue frontage is approximately 180 feet. Close to the dog park! It is an Opportunity Zone/TE Zone (Wildwood Tourism Entertainment Zone). The property is currently used as a parking lot with 2 apartments and a large garage. Steps to the beautiful, free Wildwood Beaches. Maple Avenue Beach is one of the largest/widest beaches in Wildwood! The possibilities are endless! This location is ripe for development and is right in the heart of all The Wildwoods has to offer including award winning restaurants, gift shops, amusement piers, water parks and so much more!