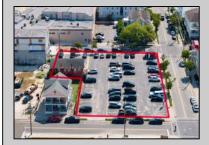

## **COMMENTS**

Location! Location! Wildwood, NJ has been a yearly vacation destination for hundreds of thousands of people for generations! 401 East Maple Avenue is within steps to the newly finished boardwalk and has a new street end and new beach entrance. Ocean Avenue frontage is approximately 180 feet. Close to the dog park! It is an Opportunity Zone/TE Zone (Wildwood Tourism Entertainment Zone). The property is currently used as a parking lot with 2 apartments and a large garage. Steps to the beautiful, free Wildwood Beaches. Maple Avenue Beach is one of the largest/widest beaches in Wildwood! The possibilities are endless! This location is ripe for development and is right in the heart of all The Wildwoods has to offer including award winning restaurants, gift shops, amusement piers, water parks and so much more!