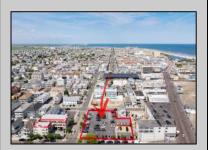

## **COMMENTS**

Location! Location! Wildwood, NJ has been a yearly vacation destination for hundreds of thousands of people for generations! 401 East Maple Avenue is within steps to the newly finished boardwalk and has a new street end and new beach entrance. Ocean Avenue frontage is approximately 180 feet. Close to the dog park! It is an Opportunity Zone/TE Zone (Wildwood Tourism Entertainment Zone). The property is currently used as a parking lot with 2 apartments and a large garage. Steps to the beautiful, free Wildwood Beaches. Maple Avenue Beach is one of the largest/widest beaches in Wildwood! The possibilities are endless! This location is ripe for development and is right in the heart of all The Wildwoods has to offer including award winning restaurants, gift shops, amusement piers, water parks and so much more!