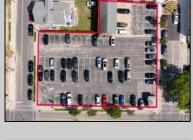

## **COMMENTS**

Location! Location! Wildwood, NJ has been a yearly vacation destination for hundreds of thousands of people for generations! 401 East Maple Avenue is within steps to the newly finished boardwalk and has a new street end and new beach entrance. Ocean Avenue frontage is approximately 180 feet. Close to the dog park! It is an Opportunity Zone/TE Zone (Wildwood Tourism Entertainment Zone). The property is currently used as a parking lot with 2 apartments and a large garage. Steps to the beautiful, free Wildwood Beaches. Maple Avenue Beach is one of the largest/widest beaches in Wildwood! The possibilities are endless! This location is ripe for development and is right in the heart of all The Wildwoods has to offer including award winning restaurants, gift shops, amusement piers, water parks and so much more!