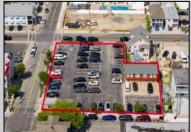

## **COMMENTS**

Location! Location! Wildwood, NJ has been a yearly vacation destination for hundreds of thousands of people for generations! 401 East Maple Avenue is within steps to the newly finished boardwalk and has a new street end and new beach entrance. Ocean Avenue frontage is approximately 180 feet. Close to the dog park! It is an Opportunity Zone/TE Zone (Wildwood Tourism Entertainment Zone). The property is currently used as a parking lot with 2 apartments and a large garage. Steps to the beautiful, free Wildwood Beaches. Maple Avenue Beach is one of the largest/widest beaches in Wildwood! The possibilities are endless! This location is ripe for development and is right in the heart of all The Wildwoods has to offer including award winning restaurants, gift shops, amusement piers, water parks and so much more!