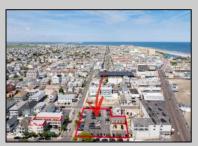

## **COMMENTS**

Location! Location! Wildwood, NJ has been a yearly vacation destination for hundreds of thousands of people for generations! 401 East Maple Avenue is within steps to the newly finished boardwalk and has a new street end and new beach entrance. Ocean Avenue frontage is approximately 180 feet. Close to the dog park! It is an Opportunity Zone/TE Zone (Wildwood Tourism Entertainment Zone). The property is currently used as a parking lot with 2 apartments and a large garage. Steps to the beautiful, free Wildwood Beaches. Maple Avenue Beach is one of the largest/widest beaches in Wildwood! The possibilities are endless! This location is ripe for development and is right in the heart of all The Wildwoods has to offer including award winning restaurants, gift shops, amusement piers, water parks and so much more!