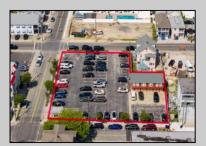

## **COMMENTS**

Location! Location! Wildwood, NJ has been a yearly vacation destination for hundreds of thousands of people for generations! 401 East Maple Avenue is within steps to the newly finished boardwalk and has a new street end and new beach entrance. Ocean Avenue frontage is approximately 180 feet. Close to the dog park! It is an Opportunity Zone/TE Zone (Wildwood Tourism Entertainment Zone). The property is currently used as a parking lot with 2 apartments and a large garage. Steps to the beautiful, free Wildwood Beaches. Maple Avenue Beach is one of the largest/widest beaches in Wildwood! The possibilities are endless! This location is ripe for development and is right in the heart of all The Wildwoods has to offer including award winning restaurants, gift shops, amusement piers, water parks and so much more!