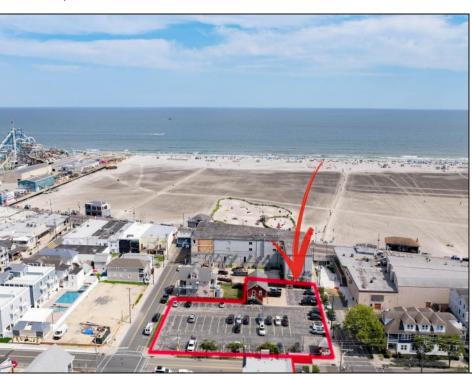

## **COMMENTS**

Location! Location! Wildwood, NJ has been a yearly vacation destination for hundreds of thousands of people for generations! 401 East Maple Avenue is within steps to the newly finished boardwalk and has a new street end and new beach entrance. Ocean Avenue frontage is approximately 180 feet. Close to the dog park! It is an Opportunity Zone/TE Zone (Wildwood Tourism Entertainment Zone). The property is currently used as a parking lot with 2 apartments and a large garage. Steps to the beautiful, free Wildwood Beaches. Maple Avenue Beach is one of the largest/widest beaches in Wildwood! The possibilities are endless! This location is ripe for development and is right in the heart of all The Wildwoods has to offer including award winning restaurants, gift shops, amusement piers, water parks and so much more!