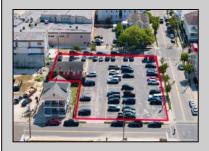

## **COMMENTS**

Location! Location! Wildwood, NJ has been a yearly vacation destination for hundreds of thousands of people for generations! 401 East Maple Avenue is within steps to the newly finished boardwalk and has a new street end and new beach entrance. Ocean Avenue frontage is approximately 180 feet. Close to the dog park! It is an Opportunity Zone/TE Zone (Wildwood Tourism Entertainment Zone). The property is currently used as a parking lot with 2 apartments and a large garage. Steps to the beautiful, free Wildwood Beaches. Maple Avenue Beach is one of the largest/widest beaches in Wildwood! The possibilities are endless! This location is ripe for development and is right in the heart of all The Wildwoods has to offer including award winning restaurants, gift shops, amusement piers, water parks and so much more!