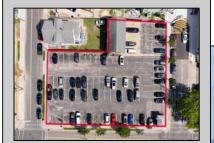

## **COMMENTS**

Location! Location! Wildwood, NJ has been a yearly vacation destination for hundreds of thousands of people for generations! 401 East Maple Avenue is within steps to the newly finished boardwalk and has a new street end and new beach entrance. Ocean Avenue frontage is approximately 180 feet. Close to the dog park! It is an Opportunity Zone/TE Zone (Wildwood Tourism Entertainment Zone). The property is currently used as a parking lot with 2 apartments and a large garage. Steps to the beautiful, free Wildwood Beaches. Maple Avenue Beach is one of the largest/widest beaches in Wildwood! The possibilities are endless! This location is ripe for development and is right in the heart of all The Wildwoods has to offer including award winning restaurants, gift shops, amusement piers, water parks and so much more!