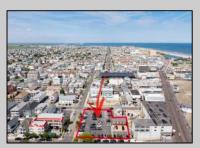

## **COMMENTS**

Location! Location! Location! Wildwood, NJ has been a yearly vacation destination for hundreds of thousands of people for generations! 401 East Maple Avenue is within steps to the newly finished boardwalk and has a new street end and new beach entrance. Ocean Avenue frontage is approximately 180 feet. Close to the dog park! It is an Opportunity Zone/TE Zone (Wildwood Tourism Entertainment Zone). The property is currently used as a parking lot with 2 apartments and a large garage. Steps to the beautiful, free Wildwood Beaches. Maple Avenue Beach is one of the largest/widest beaches in Wildwood! The possibilities are endless! This location is ripe for development and is right in the heart of all The Wildwoods has to offer including award winning restaurants, gift shops, amusement piers, water parks and so much more!