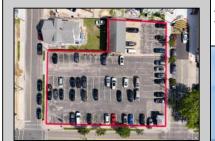

## **COMMENTS**

Location! Location! Location! Wildwood, NJ has been a yearly vacation destination for hundreds of thousands of people for generations! 401 East Maple Avenue is within steps to the newly finished boardwalk and has a new street end and new beach entrance. Ocean Avenue frontage is approximately 180 feet. Close to the dog park! It is an Opportunity Zone/TE Zone (Wildwood Tourism Entertainment Zone). The property is currently used as a parking lot with 2 apartments and a large garage. Steps to the beautiful, free Wildwood Beaches. Maple Avenue Beach is one of the largest/widest beaches in Wildwood! The possibilities are endless! This location is ripe for development and is right in the heart of all The Wildwoods has to offer including award winning restaurants, gift shops, amusement piers, water parks and so much more!