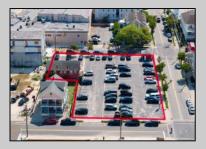

## **COMMENTS**

Location! Location! Location! Wildwood, NJ has been a yearly vacation destination for hundreds of thousands of people for generations! 401 East Maple Avenue is within steps to the newly finished boardwalk and has a new street end and new beach entrance. Ocean Avenue frontage is approximately 180 feet. Close to the dog park! It is an Opportunity Zone/TE Zone (Wildwood Tourism Entertainment Zone). The property is currently used as a parking lot with 2 apartments and a large garage. Steps to the beautiful, free Wildwood Beaches. Maple Avenue Beach is one of the largest/widest beaches in Wildwood! The possibilities are endless! This location is ripe for development and is right in the heart of all The Wildwoods has to offer including award winning restaurants, gift shops, amusement piers, water parks and so much more!