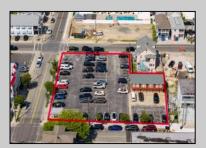

## **COMMENTS**

Location! Location! Location! Wildwood, NJ has been a yearly vacation destination for hundreds of thousands of people for generations! 401 East Maple Avenue is within steps to the newly finished boardwalk and has a new street end and new beach entrance. Ocean Avenue frontage is approximately 180 feet. Close to the dog park! It is an Opportunity Zone/TE Zone (Wildwood Tourism Entertainment Zone). The property is currently used as a parking lot with 2 apartments and a large garage. Steps to the beautiful, free Wildwood Beaches. Maple Avenue Beach is one of the largest/widest beaches in Wildwood! The possibilities are endless! This location is ripe for development and is right in the heart of all The Wildwoods has to offer including award winning restaurants, gift shops, amusement piers, water parks and so much more!