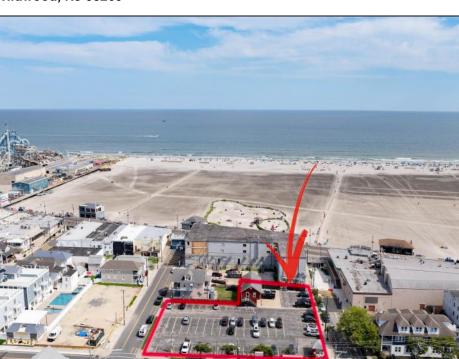

## **COMMENTS**

Location! Location! Location! Wildwood, NJ has been a yearly vacation destination for hundreds of thousands of people for generations! 401 East Maple Avenue is within steps to the newly finished boardwalk and has a new street end and new beach entrance. Ocean Avenue frontage is approximately 180 feet. Close to the dog park! It is an Opportunity Zone/TE Zone (Wildwood Tourism Entertainment Zone). The property is currently used as a parking lot with 2 apartments and a large garage. Steps to the beautiful, free Wildwood Beaches. Maple Avenue Beach is one of the largest/widest beaches in Wildwood! The possibilities are endless! This location is ripe for development and is right in the heart of all The Wildwoods has to offer including award winning restaurants, gift shops, amusement piers, water parks and so much more!