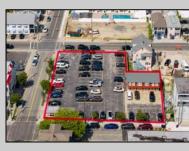

## COMMENTS

Location! Location! Location! Wildwood, NJ has been a yearly vacation destination for hundreds of thousands of people for generations! 401 East Maple Avenue is within steps to the newly finished boardwalk and has a new street end and new beach entrance. Ocean Avenue frontage is approximately 180 feet. Close to the dog park! It is an Opportunity Zone/TE Zone (Wildwood Tourism Entertainment Zone). The property is currently used as a parking lot with 2 apartments and a large garage. Steps to the beautiful, free Wildwood Beaches. Maple Avenue Beach is one of the largest/widest beaches in Wildwood! The possibilities are endless! This location is ripe for development and is right in the heart of all The Wildwoods has to offer including award winning restaurants, gift shops, amusement piers, water parks and so much more!