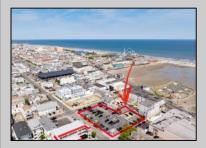

## COMMENTS

Location! Location! Location! Wildwood, NJ has been a yearly vacation destination for hundreds of thousands of people for generations! 401 East Maple Avenue is within steps to the newly finished boardwalk and has a new street end and new beach entrance. Ocean Avenue frontage is approximately 180 feet. Close to the dog park! It is an Opportunity Zone/TE Zone (Wildwood Tourism Entertainment Zone). The property is currently used as a parking lot with 2 apartments and a large garage. Steps to the beautiful, free Wildwood Beaches. Maple Avenue Beach is one of the largest/widest beaches in Wildwood! The possibilities are endless! This location is ripe for development and is right in the heart of all The Wildwoods has to offer including award winning restaurants, gift shops, amusement piers, water parks and so much more!