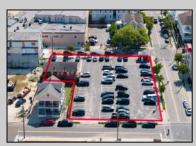

## COMMENTS

Location! Location! Location! Wildwood, NJ has been a yearly vacation destination for hundreds of thousands of people for generations! 401 East Maple Avenue is within steps to the newly finished boardwalk and has a new street end and new beach entrance. Ocean Avenue frontage is approximately 180 feet. Close to the dog park! It is an Opportunity Zone/TE Zone (Wildwood Tourism Entertainment Zone). The property is currently used as a parking lot with 2 apartments and a large garage. Steps to the beautiful, free Wildwood Beaches. Maple Avenue Beach is one of the largest/widest beaches in Wildwood! The possibilities are endless! This location is ripe for development and is right in the heart of all The Wildwoods has to offer including award winning restaurants, gift shops, amusement piers, water parks and so much more!