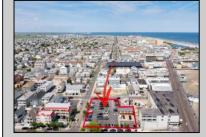

## COMMENTS

Location! Location! Location! Wildwood, NJ has been a yearly vacation destination for hundreds of thousands of people for generations! 401 East Maple Avenue is within steps to the newly finished boardwalk and has a new street end and new beach entrance. Ocean Avenue frontage is approximately 180 feet. Close to the dog park! It is an Opportunity Zone/TE Zone (Wildwood Tourism Entertainment Zone). The property is currently used as a parking lot with 2 apartments and a large garage. Steps to the beautiful, free Wildwood Beaches. Maple Avenue Beach is one of the largest/widest beaches in Wildwood! The possibilities are endless! This location is ripe for development and is right in the heart of all The Wildwoods has to offer including award winning restaurants, gift shops, amusement piers, water parks and so much more!