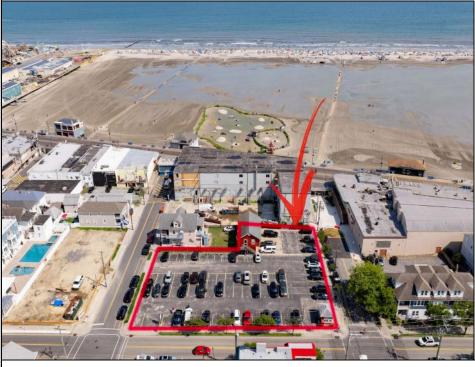

## COMMENTS

Location! Location! Location! Wildwood, NJ has been a yearly vacation destination for hundreds of thousands of people for generations! 401 East Maple Avenue is within steps to the newly finished boardwalk and has a new street end and new beach entrance. Ocean Avenue frontage is approximately 180 feet. Close to the dog park! It is an Opportunity Zone/TE Zone (Wildwood Tourism Entertainment Zone). The property is currently used as a parking lot with 2 apartments and a large garage. Steps to the beautiful, free Wildwood Beaches. Maple Avenue Beach is one of the largest/widest beaches in Wildwood! The possibilities are endless! This location is ripe for development and is right in the heart of all The Wildwoods has to offer including award winning restaurants, gift shops, amusement piers, water parks and so much more!