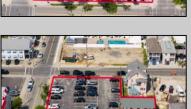

## **COMMENTS**

Location! Location! Wildwood, NJ has been a yearly vacation destination for hundreds of thousands of people for generations! 401 East Maple Avenue is within steps to the newly finished boardwalk and has a new street end and new beach entrance. Ocean Avenue frontage is approximately 180 feet. Close to the dog park! It is an Opportunity Zone/TE Zone (Wildwood Tourism Entertainment Zone). The property is currently used as a parking lot with 2 apartments and a large garage. Steps to the beautiful, free Wildwood Beaches. Maple Avenue Beach is one of the largest/widest beaches in Wildwood! The possibilities are endless! This location is ripe for development and is right in the heart of all The Wildwoods has to offer including award winning restaurants, gift shops, amusement piers, water parks and so much more!