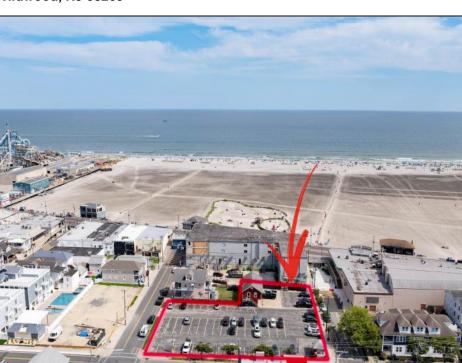

## **COMMENTS**

Location! Location! Wildwood, NJ has been a yearly vacation destination for hundreds of thousands of people for generations! 401 East Maple Avenue is within steps to the newly finished boardwalk and has a new street end and new beach entrance. Ocean Avenue frontage is approximately 180 feet. Close to the dog park! It is an Opportunity Zone/TE Zone (Wildwood Tourism Entertainment Zone). The property is currently used as a parking lot with 2 apartments and a large garage. Steps to the beautiful, free Wildwood Beaches. Maple Avenue Beach is one of the largest/widest beaches in Wildwood! The possibilities are endless! This location is ripe for development and is right in the heart of all The Wildwoods has to offer including award winning restaurants, gift shops, amusement piers, water parks and so much more!