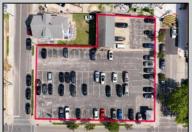

## **COMMENTS**

Location! Location! Wildwood, NJ has been a yearly vacation destination for hundreds of thousands of people for generations! 401 East Maple Avenue is within steps to the newly finished boardwalk and has a new street end and new beach entrance. Ocean Avenue frontage is approximately 180 feet. Close to the dog park! It is an Opportunity Zone/TE Zone (Wildwood Tourism Entertainment Zone). The property is currently used as a parking lot with 2 apartments and a large garage. Steps to the beautiful, free Wildwood Beaches. Maple Avenue Beach is one of the largest/widest beaches in Wildwood! The possibilities are endless! This location is ripe for development and is right in the heart of all The Wildwoods has to offer including award winning restaurants, gift shops, amusement piers, water parks and so much more!