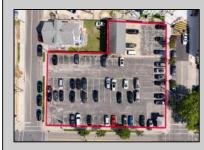

## COMMENTS

Location! Location! Location! Wildwood, NJ has been a yearly vacation destination for hundreds of thousands of people for generations! 401 East Maple Avenue is within steps to the newly finished boardwalk and has a new street end and new beach entrance. Ocean Avenue frontage is approximately 180 feet. Close to the dog park! It is an Opportunity Zone/TE Zone (Wildwood Tourism Entertainment Zone). The property is currently used as a parking lot with 2 apartments and a large garage. Steps to the beautiful, free Wildwood Beaches. Maple Avenue Beach is one of the largest/widest beaches in Wildwood! The possibilities are endless! This location is ripe for development and is right in the heart of all The Wildwoods has to offer including award winning restaurants, gift shops, amusement piers, water parks and so much more!