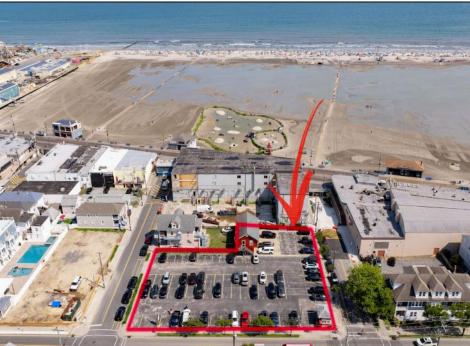

## COMMENTS

Location! Location! Location! Wildwood, NJ has been a yearly vacation destination for hundreds of thousands of people for generations! 401 East Maple Avenue is within steps to the newly finished boardwalk and has a new street end and new beach entrance. Ocean Avenue frontage is approximately 180 feet. Close to the dog park! It is an Opportunity Zone/TE Zone (Wildwood Tourism Entertainment Zone). The property is currently used as a parking lot with 2 apartments and a large garage. Steps to the beautiful, free Wildwood Beaches. Maple Avenue Beach is one of the largest/widest beaches in Wildwood! The possibilities are endless! This location is ripe for development and is right in the heart of all The Wildwoods has to offer including award winning restaurants, gift shops, amusement piers, water parks and so much more!