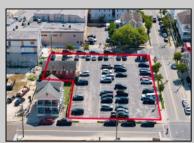

## COMMENTS

Location! Location! Location! Wildwood, NJ has been a yearly vacation destination for hundreds of thousands of people for generations! 401 East Maple Avenue is within steps to the newly finished boardwalk and has a new street end and new beach entrance. Ocean Avenue frontage is approximately 180 feet. Close to the dog park! It is an Opportunity Zone/TE Zone (Wildwood Tourism Entertainment Zone). The property is currently used as a parking lot with 2 apartments and a large garage. Steps to the beautiful, free Wildwood Beaches. Maple Avenue Beach is one of the largest/widest beaches in Wildwood! The possibilities are endless! This location is ripe for development and is right in the heart of all The Wildwoods has to offer including award winning restaurants, gift shops, amusement piers, water parks and so much more!