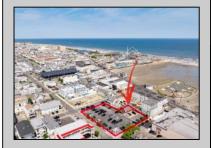

## COMMENTS

Location! Location! Location! Wildwood, NJ has been a yearly vacation destination for hundreds of thousands of people for generations! 401 East Maple Avenue is within steps to the newly finished boardwalk and has a new street end and new beach entrance. Ocean Avenue frontage is approximately 180 feet. Close to the dog park! It is an Opportunity Zone/TE Zone (Wildwood Tourism Entertainment Zone). The property is currently used as a parking lot with 2 apartments and a large garage. Steps to the beautiful, free Wildwood Beaches. Maple Avenue Beach is one of the largest/widest beaches in Wildwood! The possibilities are endless! This location is ripe for development and is right in the heart of all The Wildwoods has to offer including award winning restaurants, gift shops, amusement piers, water parks and so much more!