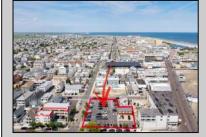

## COMMENTS

Location! Location! Location! Wildwood, NJ has been a yearly vacation destination for hundreds of thousands of people for generations! 401 East Maple Avenue is within steps to the newly finished boardwalk and has a new street end and new beach entrance. Ocean Avenue frontage is approximately 180 feet. Close to the dog park! It is an Opportunity Zone/TE Zone (Wildwood Tourism Entertainment Zone). The property is currently used as a parking lot with 2 apartments and a large garage. Steps to the beautiful, free Wildwood Beaches. Maple Avenue Beach is one of the largest/widest beaches in Wildwood! The possibilities are endless! This location is ripe for development and is right in the heart of all The Wildwoods has to offer including award winning restaurants, gift shops, amusement piers, water parks and so much more!