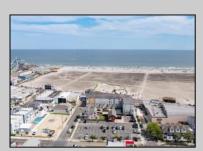

## **COMMENTS**

Location! Location! Wildwood, NJ has been a yearly vacation destination for hundreds of thousands of people for generations! 401 East Maple Avenue is within steps to the newly finished boardwalk and has a new street end and new beach entrance. Ocean Avenue frontage is approximately 180 feet. Close to the dog park! It is an Opportunity Zone/TE Zone (Wildwood Tourism Entertainment Zone). The property is currently used as a parking lot with 2 apartments and a large garage. Steps to the beautiful, free Wildwood Beaches. Maple Avenue Beach is one of the largest/widest beaches in Wildwood! The possibilities are endless! This location is ripe for development and is right in the heart of all The Wildwoods has to offer including award winning restaurants, gift shops, amusement piers, water parks and so much more!