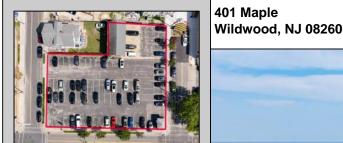

## **COMMENTS**

Location! Location! Wildwood, NJ has been a yearly vacation destination for hundreds of thousands of people for generations! 401 East Maple Avenue is within steps to the newly finished boardwalk and has a new street end and new beach entrance. Ocean Avenue frontage is approximately 180 feet. Close to the dog park! It is an Opportunity Zone/TE Zone (Wildwood Tourism Entertainment Zone). The property is currently used as a parking lot with 2 apartments and a large garage. Steps to the beautiful, free Wildwood Beaches. Maple Avenue Beach is one of the largest/widest beaches in Wildwood! The possibilities are endless! This location is ripe for development and is right in the heart of all The Wildwoods has to offer including award winning restaurants, gift shops, amusement piers, water parks and so much more!