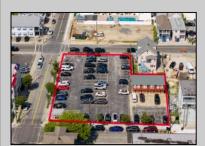

## **COMMENTS**

Location! Location! Wildwood, NJ has been a yearly vacation destination for hundreds of thousands of people for generations! 401 East Maple Avenue is within steps to the newly finished boardwalk and has a new street end and new beach entrance. Ocean Avenue frontage is approximately 180 feet. Close to the dog park! It is an Opportunity Zone/TE Zone (Wildwood Tourism Entertainment Zone). The property is currently used as a parking lot with 2 apartments and a large garage. Steps to the beautiful, free Wildwood Beaches. Maple Avenue Beach is one of the largest/widest beaches in Wildwood! The possibilities are endless! This location is ripe for development and is right in the heart of all The Wildwoods has to offer including award winning restaurants, gift shops, amusement piers, water parks and so much more!