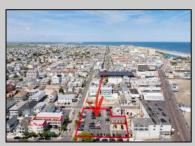

## **COMMENTS**

Location! Location! Wildwood, NJ has been a yearly vacation destination for hundreds of thousands of people for generations! 401 East Maple Avenue is within steps to the newly finished boardwalk and has a new street end and new beach entrance. Ocean Avenue frontage is approximately 180 feet. Close to the dog park! It is an Opportunity Zone/TE Zone (Wildwood Tourism Entertainment Zone). The property is currently used as a parking lot with 2 apartments and a large garage. Steps to the beautiful, free Wildwood Beaches. Maple Avenue Beach is one of the largest/widest beaches in Wildwood! The possibilities are endless! This location is ripe for development and is right in the heart of all The Wildwoods has to offer including award winning restaurants, gift shops, amusement piers, water parks and so much more!