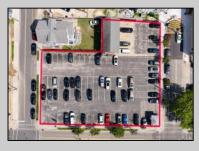

## COMMENTS

Location! Location! Location! Wildwood, NJ has been a yearly vacation destination for hundreds of thousands of people for generations! 401 East Maple Avenue is within steps to the newly finished boardwalk and has a new street end and new beach entrance. Ocean Avenue frontage is approximately 180 feet. Close to the dog park! It is an Opportunity Zone/TE Zone (Wildwood Tourism Entertainment Zone). The property is currently used as a parking lot with 2 apartments and a large garage. Steps to the beautiful, free Wildwood Beaches. Maple Avenue Beach is one of the largest/widest beaches in Wildwood! The possibilities are endless! This location is ripe for development and is right in the heart of all The Wildwoods has to offer including award winning restaurants, gift shops, amusement piers, water parks and so much more!