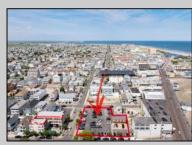

## COMMENTS

Location! Location! Location! Wildwood, NJ has been a yearly vacation destination for hundreds of thousands of people for generations! 401 East Maple Avenue is within steps to the newly finished boardwalk and has a new street end and new beach entrance. Ocean Avenue frontage is approximately 180 feet. Close to the dog park! It is an Opportunity Zone/TE Zone (Wildwood Tourism Entertainment Zone). The property is currently used as a parking lot with 2 apartments and a large garage. Steps to the beautiful, free Wildwood Beaches. Maple Avenue Beach is one of the largest/widest beaches in Wildwood! The possibilities are endless! This location is ripe for development and is right in the heart of all The Wildwoods has to offer including award winning restaurants, gift shops, amusement piers, water parks and so much more!