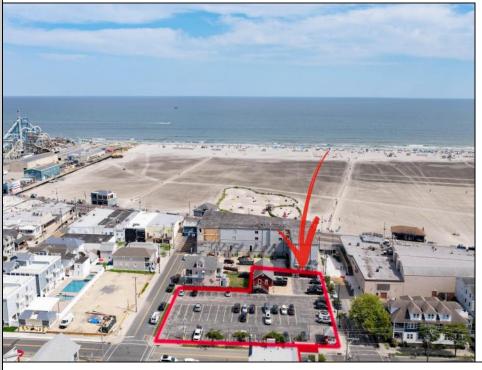

## COMMENTS

Location! Location! Location! Wildwood, NJ has been a yearly vacation destination for hundreds of thousands of people for generations! 401 East Maple Avenue is within steps to the newly finished boardwalk and has a new street end and new beach entrance. Ocean Avenue frontage is approximately 180 feet. Close to the dog park! It is an Opportunity Zone/TE Zone (Wildwood Tourism Entertainment Zone). The property is currently used as a parking lot with 2 apartments and a large garage. Steps to the beautiful, free Wildwood Beaches. Maple Avenue Beach is one of the largest/widest beaches in Wildwood! The possibilities are endless! This location is ripe for development and is right in the heart of all The Wildwoods has to offer including award winning restaurants, gift shops, amusement piers, water parks and so much more!