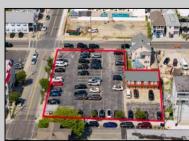

## COMMENTS

Location! Location! Location! Wildwood, NJ has been a yearly vacation destination for hundreds of thousands of people for generations! 401 East Maple Avenue is within steps to the newly finished boardwalk and has a new street end and new beach entrance. Ocean Avenue frontage is approximately 180 feet. Close to the dog park! It is an Opportunity Zone/TE Zone (Wildwood Tourism Entertainment Zone). The property is currently used as a parking lot with 2 apartments and a large garage. Steps to the beautiful, free Wildwood Beaches. Maple Avenue Beach is one of the largest/widest beaches in Wildwood! The possibilities are endless! This location is ripe for development and is right in the heart of all The Wildwoods has to offer including award winning restaurants, gift shops, amusement piers, water parks and so much more!