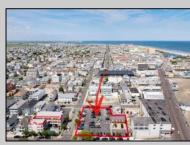

## COMMENTS

Location! Location! Location! Wildwood, NJ has been a yearly vacation destination for hundreds of thousands of people for generations! 401 East Maple Avenue is within steps to the newly finished boardwalk and has a new street end and new beach entrance. Ocean Avenue frontage is approximately 180 feet. Close to the dog park! It is an Opportunity Zone/TE Zone (Wildwood Tourism Entertainment Zone). The property is currently used as a parking lot with 2 apartments and a large garage. Steps to the beautiful, free Wildwood Beaches. Maple Avenue Beach is one of the largest/widest beaches in Wildwood! The possibilities are endless! This location is ripe for development and is right in the heart of all The Wildwoods has to offer including award winning restaurants, gift shops, amusement piers, water parks and so much more!