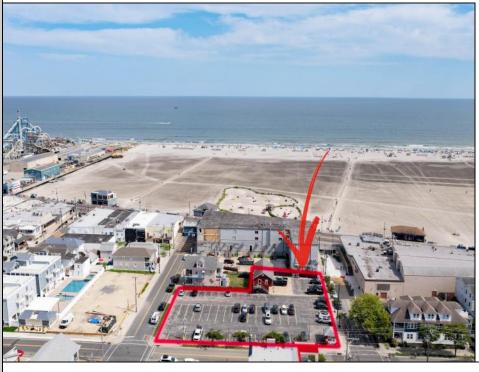

## COMMENTS

Location! Location! Location! Wildwood, NJ has been a yearly vacation destination for hundreds of thousands of people for generations! 401 East Maple Avenue is within steps to the newly finished boardwalk and has a new street end and new beach entrance. Ocean Avenue frontage is approximately 180 feet. Close to the dog park! It is an Opportunity Zone/TE Zone (Wildwood Tourism Entertainment Zone). The property is currently used as a parking lot with 2 apartments and a large garage. Steps to the beautiful, free Wildwood Beaches. Maple Avenue Beach is one of the largest/widest beaches in Wildwood! The possibilities are endless! This location is ripe for development and is right in the heart of all The Wildwoods has to offer including award winning restaurants, gift shops, amusement piers, water parks and so much more!