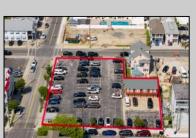

## **COMMENTS**

Location! Location! Wildwood, NJ has been a yearly vacation destination for hundreds of thousands of people for generations! 401 East Maple Avenue is within steps to the newly finished boardwalk and has a new street end and new beach entrance. Ocean Avenue frontage is approximately 180 feet. Close to the dog park! It is an Opportunity Zone/TE Zone (Wildwood Tourism Entertainment Zone). The property is currently used as a parking lot with 2 apartments and a large garage. Steps to the beautiful, free Wildwood Beaches. Maple Avenue Beach is one of the largest/widest beaches in Wildwood! The possibilities are endless! This location is ripe for development and is right in the heart of all The Wildwoods has to offer including award winning restaurants, gift shops, amusement piers, water parks and so much more!