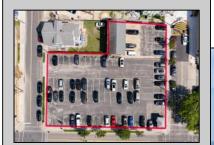

## **COMMENTS**

Location! Location! Wildwood, NJ has been a yearly vacation destination for hundreds of thousands of people for generations! 401 East Maple Avenue is within steps to the newly finished boardwalk and has a new street end and new beach entrance. Ocean Avenue frontage is approximately 180 feet. Close to the dog park! It is an Opportunity Zone/TE Zone (Wildwood Tourism Entertainment Zone). The property is currently used as a parking lot with 2 apartments and a large garage. Steps to the beautiful, free Wildwood Beaches. Maple Avenue Beach is one of the largest/widest beaches in Wildwood! The possibilities are endless! This location is ripe for development and is right in the heart of all The Wildwoods has to offer including award winning restaurants, gift shops, amusement piers, water parks and so much more!