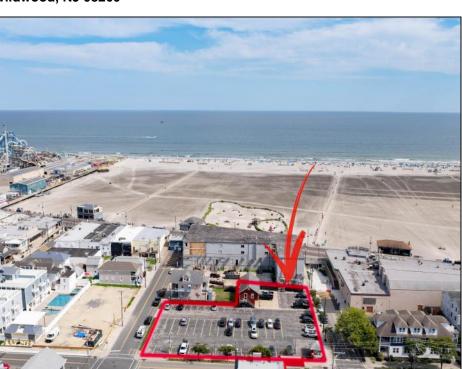

## **COMMENTS**

Location! Location! Wildwood, NJ has been a yearly vacation destination for hundreds of thousands of people for generations! 401 East Maple Avenue is within steps to the newly finished boardwalk and has a new street end and new beach entrance. Ocean Avenue frontage is approximately 180 feet. Close to the dog park! It is an Opportunity Zone/TE Zone (Wildwood Tourism Entertainment Zone). The property is currently used as a parking lot with 2 apartments and a large garage. Steps to the beautiful, free Wildwood Beaches. Maple Avenue Beach is one of the largest/widest beaches in Wildwood! The possibilities are endless! This location is ripe for development and is right in the heart of all The Wildwoods has to offer including award winning restaurants, gift shops, amusement piers, water parks and so much more!