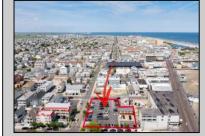

## COMMENTS

Location! Location! Location! Wildwood, NJ has been a yearly vacation destination for hundreds of thousands of people for generations! 401 East Maple Avenue is within steps to the newly finished boardwalk and has a new street end and new beach entrance. Ocean Avenue frontage is approximately 180 feet. Close to the dog park! It is an Opportunity Zone/TE Zone (Wildwood Tourism Entertainment Zone). The property is currently used as a parking lot with 2 apartments and a large garage. Steps to the beautiful, free Wildwood Beaches. Maple Avenue Beach is one of the largest/widest beaches in Wildwood! The possibilities are endless! This location is ripe for development and is right in the heart of all The Wildwoods has to offer including award winning restaurants, gift shops, amusement piers, water parks and so much more!