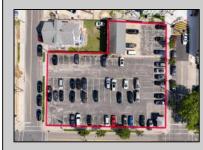

## COMMENTS

Location! Location! Location! Wildwood, NJ has been a yearly vacation destination for hundreds of thousands of people for generations! 401 East Maple Avenue is within steps to the newly finished boardwalk and has a new street end and new beach entrance. Ocean Avenue frontage is approximately 180 feet. Close to the dog park! It is an Opportunity Zone/TE Zone (Wildwood Tourism Entertainment Zone). The property is currently used as a parking lot with 2 apartments and a large garage. Steps to the beautiful, free Wildwood Beaches. Maple Avenue Beach is one of the largest/widest beaches in Wildwood! The possibilities are endless! This location is ripe for development and is right in the heart of all The Wildwoods has to offer including award winning restaurants, gift shops, amusement piers, water parks and so much more!