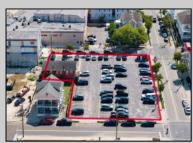

## COMMENTS

Location! Location! Location! Wildwood, NJ has been a yearly vacation destination for hundreds of thousands of people for generations! 401 East Maple Avenue is within steps to the newly finished boardwalk and has a new street end and new beach entrance. Ocean Avenue frontage is approximately 180 feet. Close to the dog park! It is an Opportunity Zone/TE Zone (Wildwood Tourism Entertainment Zone). The property is currently used as a parking lot with 2 apartments and a large garage. Steps to the beautiful, free Wildwood Beaches. Maple Avenue Beach is one of the largest/widest beaches in Wildwood! The possibilities are endless! This location is ripe for development and is right in the heart of all The Wildwoods has to offer including award winning restaurants, gift shops, amusement piers, water parks and so much more!