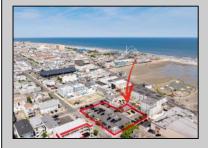

## COMMENTS

Location! Location! Location! Wildwood, NJ has been a yearly vacation destination for hundreds of thousands of people for generations! 401 East Maple Avenue is within steps to the newly finished boardwalk and has a new street end and new beach entrance. Ocean Avenue frontage is approximately 180 feet. Close to the dog park! It is an Opportunity Zone/TE Zone (Wildwood Tourism Entertainment Zone). The property is currently used as a parking lot with 2 apartments and a large garage. Steps to the beautiful, free Wildwood Beaches. Maple Avenue Beach is one of the largest/widest beaches in Wildwood! The possibilities are endless! This location is ripe for development and is right in the heart of all The Wildwoods has to offer including award winning restaurants, gift shops, amusement piers, water parks and so much more!