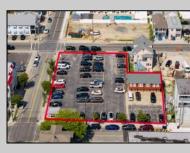

## COMMENTS

Location! Location! Location! Wildwood, NJ has been a yearly vacation destination for hundreds of thousands of people for generations! 401 East Maple Avenue is within steps to the newly finished boardwalk and has a new street end and new beach entrance. Ocean Avenue frontage is approximately 180 feet. Close to the dog park! It is an Opportunity Zone/TE Zone (Wildwood Tourism Entertainment Zone). The property is currently used as a parking lot with 2 apartments and a large garage. Steps to the beautiful, free Wildwood Beaches. Maple Avenue Beach is one of the largest/widest beaches in Wildwood! The possibilities are endless! This location is ripe for development and is right in the heart of all The Wildwoods has to offer including award winning restaurants, gift shops, amusement piers, water parks and so much more!