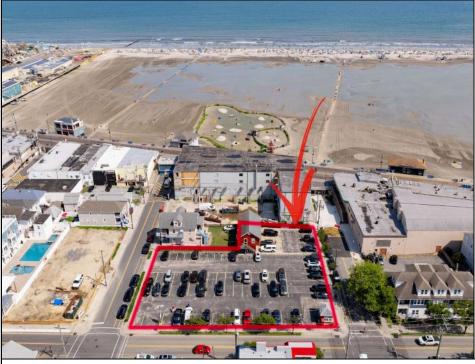

## COMMENTS

Location! Location! Location! Wildwood, NJ has been a yearly vacation destination for hundreds of thousands of people for generations! 401 East Maple Avenue is within steps to the newly finished boardwalk and has a new street end and new beach entrance. Ocean Avenue frontage is approximately 180 feet. Close to the dog park! It is an Opportunity Zone/TE Zone (Wildwood Tourism Entertainment Zone). The property is currently used as a parking lot with 2 apartments and a large garage. Steps to the beautiful, free Wildwood Beaches. Maple Avenue Beach is one of the largest/widest beaches in Wildwood! The possibilities are endless! This location is ripe for development and is right in the heart of all The Wildwoods has to offer including award winning restaurants, gift shops, amusement piers, water parks and so much more!