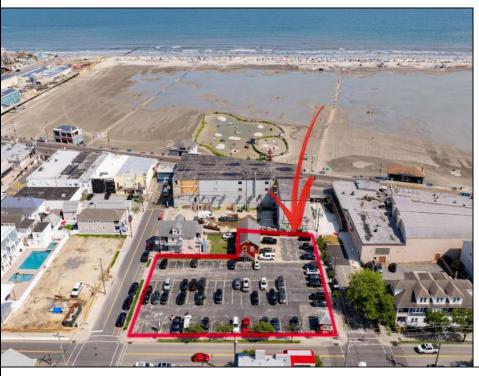

## **COMMENTS**

Location! Location! Location! Wildwood, NJ has been a yearly vacation destination for hundreds of thousands of people for generations! 401 East Maple Avenue is within steps to the newly finished boardwalk and has a new street end and new beach entrance. Ocean Avenue frontage is approximately 180 feet. Close to the dog park! It is an Opportunity Zone/TE Zone (Wildwood Tourism Entertainment Zone). The property is currently used as a parking lot with 2 apartments and a large garage. Steps to the beautiful, free Wildwood Beaches. Maple Avenue Beach is one of the largest/widest beaches in Wildwood! The possibilities are endless! This location is ripe for development and is right in the heart of all The Wildwoods has to offer including award winning restaurants, gift shops, amusement piers, water parks and so much more!