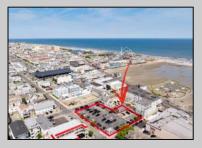

## **COMMENTS**

Location! Location! Location! Wildwood, NJ has been a yearly vacation destination for hundreds of thousands of people for generations! 401 East Maple Avenue is within steps to the newly finished boardwalk and has a new street end and new beach entrance. Ocean Avenue frontage is approximately 180 feet. Close to the dog park! It is an Opportunity Zone/TE Zone (Wildwood Tourism Entertainment Zone). The property is currently used as a parking lot with 2 apartments and a large garage. Steps to the beautiful, free Wildwood Beaches. Maple Avenue Beach is one of the largest/widest beaches in Wildwood! The possibilities are endless! This location is ripe for development and is right in the heart of all The Wildwoods has to offer including award winning restaurants, gift shops, amusement piers, water parks and so much more!