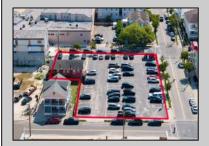

## **COMMENTS**

Location! Location! Location! Wildwood, NJ has been a yearly vacation destination for hundreds of thousands of people for generations! 401 East Maple Avenue is within steps to the newly finished boardwalk and has a new street end and new beach entrance. Ocean Avenue frontage is approximately 180 feet. Close to the dog park! It is an Opportunity Zone/TE Zone (Wildwood Tourism Entertainment Zone). The property is currently used as a parking lot with 2 apartments and a large garage. Steps to the beautiful, free Wildwood Beaches. Maple Avenue Beach is one of the largest/widest beaches in Wildwood! The possibilities are endless! This location is ripe for development and is right in the heart of all The Wildwoods has to offer including award winning restaurants, gift shops, amusement piers, water parks and so much more!