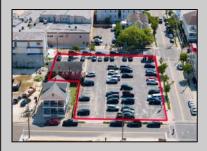

## **COMMENTS**

Location! Location! Wildwood, NJ has been a yearly vacation destination for hundreds of thousands of people for generations! 401 East Maple Avenue is within steps to the newly finished boardwalk and has a new street end and new beach entrance. Ocean Avenue frontage is approximately 180 feet. Close to the dog park! It is an Opportunity Zone/TE Zone (Wildwood Tourism Entertainment Zone). The property is currently used as a parking lot with 2 apartments and a large garage. Steps to the beautiful, free Wildwood Beaches. Maple Avenue Beach is one of the largest/widest beaches in Wildwood! The possibilities are endless! This location is ripe for development and is right in the heart of all The Wildwoods has to offer including award winning restaurants, gift shops, amusement piers, water parks and so much more!