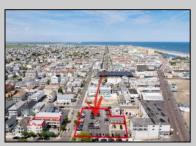

## **COMMENTS**

Location! Location! Wildwood, NJ has been a yearly vacation destination for hundreds of thousands of people for generations! 401 East Maple Avenue is within steps to the newly finished boardwalk and has a new street end and new beach entrance. Ocean Avenue frontage is approximately 180 feet. Close to the dog park! It is an Opportunity Zone/TE Zone (Wildwood Tourism Entertainment Zone). The property is currently used as a parking lot with 2 apartments and a large garage. Steps to the beautiful, free Wildwood Beaches. Maple Avenue Beach is one of the largest/widest beaches in Wildwood! The possibilities are endless! This location is ripe for development and is right in the heart of all The Wildwoods has to offer including award winning restaurants, gift shops, amusement piers, water parks and so much more!