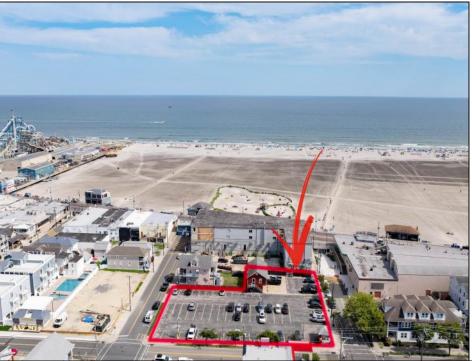

## **COMMENTS**

Location! Location! Wildwood, NJ has been a yearly vacation destination for hundreds of thousands of people for generations! 401 East Maple Avenue is within steps to the newly finished boardwalk and has a new street end and new beach entrance. Ocean Avenue frontage is approximately 180 feet. Close to the dog park! It is an Opportunity Zone/TE Zone (Wildwood Tourism Entertainment Zone). The property is currently used as a parking lot with 2 apartments and a large garage. Steps to the beautiful, free Wildwood Beaches. Maple Avenue Beach is one of the largest/widest beaches in Wildwood! The possibilities are endless! This location is ripe for development and is right in the heart of all The Wildwoods has to offer including award winning restaurants, gift shops, amusement piers, water parks and so much more!