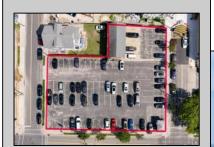

## **COMMENTS**

Location! Location! Wildwood, NJ has been a yearly vacation destination for hundreds of thousands of people for generations! 401 East Maple Avenue is within steps to the newly finished boardwalk and has a new street end and new beach entrance. Ocean Avenue frontage is approximately 180 feet. Close to the dog park! It is an Opportunity Zone/TE Zone (Wildwood Tourism Entertainment Zone). The property is currently used as a parking lot with 2 apartments and a large garage. Steps to the beautiful, free Wildwood Beaches. Maple Avenue Beach is one of the largest/widest beaches in Wildwood! The possibilities are endless! This location is ripe for development and is right in the heart of all The Wildwoods has to offer including award winning restaurants, gift shops, amusement piers, water parks and so much more!