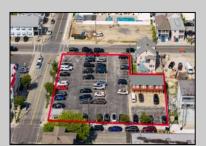

## **COMMENTS**

Location! Location! Wildwood, NJ has been a yearly vacation destination for hundreds of thousands of people for generations! 401 East Maple Avenue is within steps to the newly finished boardwalk and has a new street end and new beach entrance. Ocean Avenue frontage is approximately 180 feet. Close to the dog park! It is an Opportunity Zone/TE Zone (Wildwood Tourism Entertainment Zone). The property is currently used as a parking lot with 2 apartments and a large garage. Steps to the beautiful, free Wildwood Beaches. Maple Avenue Beach is one of the largest/widest beaches in Wildwood! The possibilities are endless! This location is ripe for development and is right in the heart of all The Wildwoods has to offer including award winning restaurants, gift shops, amusement piers, water parks and so much more!