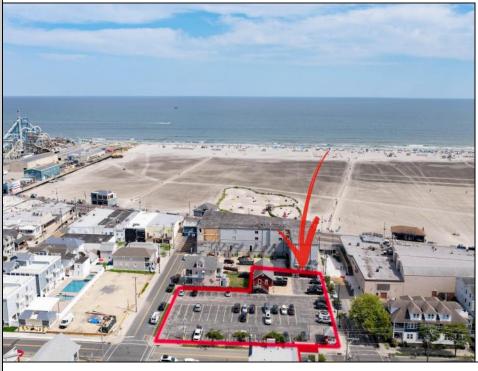

## COMMENTS

Location! Location! Location! Wildwood, NJ has been a yearly vacation destination for hundreds of thousands of people for generations! 401 East Maple Avenue is within steps to the newly finished boardwalk and has a new street end and new beach entrance. Ocean Avenue frontage is approximately 180 feet. Close to the dog park! It is an Opportunity Zone/TE Zone (Wildwood Tourism Entertainment Zone). The property is currently used as a parking lot with 2 apartments and a large garage. Steps to the beautiful, free Wildwood Beaches. Maple Avenue Beach is one of the largest/widest beaches in Wildwood! The possibilities are endless! This location is ripe for development and is right in the heart of all The Wildwoods has to offer including award winning restaurants, gift shops, amusement piers, water parks and so much more!