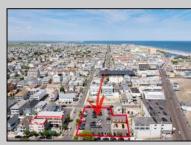

## COMMENTS

Location! Location! Location! Wildwood, NJ has been a yearly vacation destination for hundreds of thousands of people for generations! 401 East Maple Avenue is within steps to the newly finished boardwalk and has a new street end and new beach entrance. Ocean Avenue frontage is approximately 180 feet. Close to the dog park! It is an Opportunity Zone/TE Zone (Wildwood Tourism Entertainment Zone). The property is currently used as a parking lot with 2 apartments and a large garage. Steps to the beautiful, free Wildwood Beaches. Maple Avenue Beach is one of the largest/widest beaches in Wildwood! The possibilities are endless! This location is ripe for development and is right in the heart of all The Wildwoods has to offer including award winning restaurants, gift shops, amusement piers, water parks and so much more!