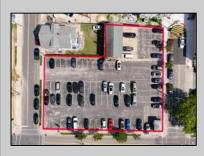

## COMMENTS

Location! Location! Location! Wildwood, NJ has been a yearly vacation destination for hundreds of thousands of people for generations! 401 East Maple Avenue is within steps to the newly finished boardwalk and has a new street end and new beach entrance. Ocean Avenue frontage is approximately 180 feet. Close to the dog park! It is an Opportunity Zone/TE Zone (Wildwood Tourism Entertainment Zone). The property is currently used as a parking lot with 2 apartments and a large garage. Steps to the beautiful, free Wildwood Beaches. Maple Avenue Beach is one of the largest/widest beaches in Wildwood! The possibilities are endless! This location is ripe for development and is right in the heart of all The Wildwoods has to offer including award winning restaurants, gift shops, amusement piers, water parks and so much more!