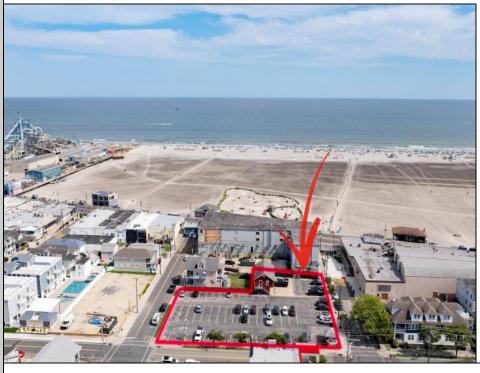

## COMMENTS

Location! Location! Location! Wildwood, NJ has been a yearly vacation destination for hundreds of thousands of people for generations! 401 East Maple Avenue is within steps to the newly finished boardwalk and has a new street end and new beach entrance. Ocean Avenue frontage is approximately 180 feet. Close to the dog park! It is an Opportunity Zone/TE Zone (Wildwood Tourism Entertainment Zone). The property is currently used as a parking lot with 2 apartments and a large garage. Steps to the beautiful, free Wildwood Beaches. Maple Avenue Beach is one of the largest/widest beaches in Wildwood! The possibilities are endless! This location is ripe for development and is right in the heart of all The Wildwoods has to offer including award winning restaurants, gift shops, amusement piers, water parks and so much more!