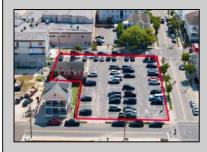

## COMMENTS

Location! Location! Location! Wildwood, NJ has been a yearly vacation destination for hundreds of thousands of people for generations! 401 East Maple Avenue is within steps to the newly finished boardwalk and has a new street end and new beach entrance. Ocean Avenue frontage is approximately 180 feet. Close to the dog park! It is an Opportunity Zone/TE Zone (Wildwood Tourism Entertainment Zone). The property is currently used as a parking lot with 2 apartments and a large garage. Steps to the beautiful, free Wildwood Beaches. Maple Avenue Beach is one of the largest/widest beaches in Wildwood! The possibilities are endless! This location is ripe for development and is right in the heart of all The Wildwoods has to offer including award winning restaurants, gift shops, amusement piers, water parks and so much more!