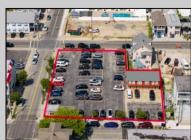

## COMMENTS

Location! Location! Location! Wildwood, NJ has been a yearly vacation destination for hundreds of thousands of people for generations! 401 East Maple Avenue is within steps to the newly finished boardwalk and has a new street end and new beach entrance. Ocean Avenue frontage is approximately 180 feet. Close to the dog park! It is an Opportunity Zone/TE Zone (Wildwood Tourism Entertainment Zone). The property is currently used as a parking lot with 2 apartments and a large garage. Steps to the beautiful, free Wildwood Beaches. Maple Avenue Beach is one of the largest/widest beaches in Wildwood! The possibilities are endless! This location is ripe for development and is right in the heart of all The Wildwoods has to offer including award winning restaurants, gift shops, amusement piers, water parks and so much more!