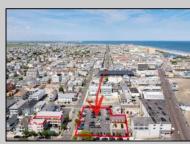

## COMMENTS

Location! Location! Location! Wildwood, NJ has been a yearly vacation destination for hundreds of thousands of people for generations! 401 East Maple Avenue is within steps to the newly finished boardwalk and has a new street end and new beach entrance. Ocean Avenue frontage is approximately 180 feet. Close to the dog park! It is an Opportunity Zone/TE Zone (Wildwood Tourism Entertainment Zone). The property is currently used as a parking lot with 2 apartments and a large garage. Steps to the beautiful, free Wildwood Beaches. Maple Avenue Beach is one of the largest/widest beaches in Wildwood! The possibilities are endless! This location is ripe for development and is right in the heart of all The Wildwoods has to offer including award winning restaurants, gift shops, amusement piers, water parks and so much more!