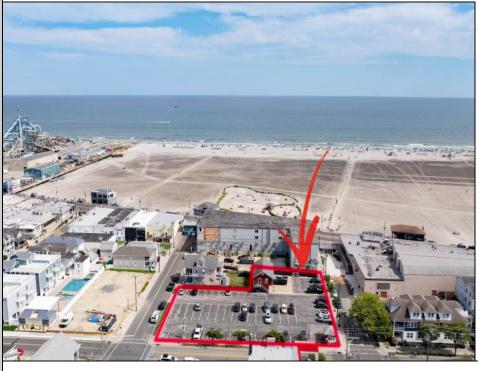

## COMMENTS

Location! Location! Location! Wildwood, NJ has been a yearly vacation destination for hundreds of thousands of people for generations! 401 East Maple Avenue is within steps to the newly finished boardwalk and has a new street end and new beach entrance. Ocean Avenue frontage is approximately 180 feet. Close to the dog park! It is an Opportunity Zone/TE Zone (Wildwood Tourism Entertainment Zone). The property is currently used as a parking lot with 2 apartments and a large garage. Steps to the beautiful, free Wildwood Beaches. Maple Avenue Beach is one of the largest/widest beaches in Wildwood! The possibilities are endless! This location is ripe for development and is right in the heart of all The Wildwoods has to offer including award winning restaurants, gift shops, amusement piers, water parks and so much more!