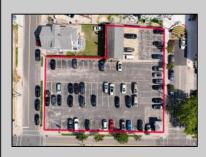

## COMMENTS

Location! Location! Location! Wildwood, NJ has been a yearly vacation destination for hundreds of thousands of people for generations! 401 East Maple Avenue is within steps to the newly finished boardwalk and has a new street end and new beach entrance. Ocean Avenue frontage is approximately 180 feet. Close to the dog park! It is an Opportunity Zone/TE Zone (Wildwood Tourism Entertainment Zone). The property is currently used as a parking lot with 2 apartments and a large garage. Steps to the beautiful, free Wildwood Beaches. Maple Avenue Beach is one of the largest/widest beaches in Wildwood! The possibilities are endless! This location is ripe for development and is right in the heart of all The Wildwoods has to offer including award winning restaurants, gift shops, amusement piers, water parks and so much more!