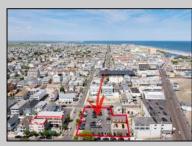

## COMMENTS

Location! Location! Location! Wildwood, NJ has been a yearly vacation destination for hundreds of thousands of people for generations! 401 East Maple Avenue is within steps to the newly finished boardwalk and has a new street end and new beach entrance. Ocean Avenue frontage is approximately 180 feet. Close to the dog park! It is an Opportunity Zone/TE Zone (Wildwood Tourism Entertainment Zone). The property is currently used as a parking lot with 2 apartments and a large garage. Steps to the beautiful, free Wildwood Beaches. Maple Avenue Beach is one of the largest/widest beaches in Wildwood! The possibilities are endless! This location is ripe for development and is right in the heart of all The Wildwoods has to offer including award winning restaurants, gift shops, amusement piers, water parks and so much more!