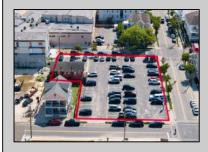

## COMMENTS

Location! Location! Location! Wildwood, NJ has been a yearly vacation destination for hundreds of thousands of people for generations! 401 East Maple Avenue is within steps to the newly finished boardwalk and has a new street end and new beach entrance. Ocean Avenue frontage is approximately 180 feet. Close to the dog park! It is an Opportunity Zone/TE Zone (Wildwood Tourism Entertainment Zone). The property is currently used as a parking lot with 2 apartments and a large garage. Steps to the beautiful, free Wildwood Beaches. Maple Avenue Beach is one of the largest/widest beaches in Wildwood! The possibilities are endless! This location is ripe for development and is right in the heart of all The Wildwoods has to offer including award winning restaurants, gift shops, amusement piers, water parks and so much more!