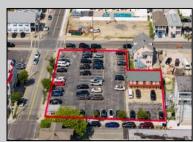

## COMMENTS

Location! Location! Location! Wildwood, NJ has been a yearly vacation destination for hundreds of thousands of people for generations! 401 East Maple Avenue is within steps to the newly finished boardwalk and has a new street end and new beach entrance. Ocean Avenue frontage is approximately 180 feet. Close to the dog park! It is an Opportunity Zone/TE Zone (Wildwood Tourism Entertainment Zone). The property is currently used as a parking lot with 2 apartments and a large garage. Steps to the beautiful, free Wildwood Beaches. Maple Avenue Beach is one of the largest/widest beaches in Wildwood! The possibilities are endless! This location is ripe for development and is right in the heart of all The Wildwoods has to offer including award winning restaurants, gift shops, amusement piers, water parks and so much more!