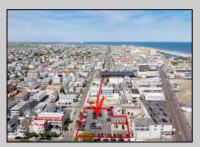

## **COMMENTS**

Location! Location! Wildwood, NJ has been a yearly vacation destination for hundreds of thousands of people for generations! 401 East Maple Avenue is within steps to the newly finished boardwalk and has a new street end and new beach entrance. Ocean Avenue frontage is approximately 180 feet. Close to the dog park! It is an Opportunity Zone/TE Zone (Wildwood Tourism Entertainment Zone). The property is currently used as a parking lot with 2 apartments and a large garage. Steps to the beautiful, free Wildwood Beaches. Maple Avenue Beach is one of the largest/widest beaches in Wildwood! The possibilities are endless! This location is ripe for development and is right in the heart of all The Wildwoods has to offer including award winning restaurants, gift shops, amusement piers, water parks and so much more!