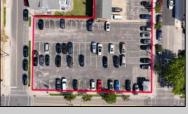

## **COMMENTS**

Location! Location! Wildwood, NJ has been a yearly vacation destination for hundreds of thousands of people for generations! 401 East Maple Avenue is within steps to the newly finished boardwalk and has a new street end and new beach entrance. Ocean Avenue frontage is approximately 180 feet. Close to the dog park! It is an Opportunity Zone/TE Zone (Wildwood Tourism Entertainment Zone). The property is currently used as a parking lot with 2 apartments and a large garage. Steps to the beautiful, free Wildwood Beaches. Maple Avenue Beach is one of the largest/widest beaches in Wildwood! The possibilities are endless! This location is ripe for development and is right in the heart of all The Wildwoods has to offer including award winning restaurants, gift shops, amusement piers, water parks and so much more!