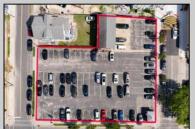

## **COMMENTS**

Location! Location! Wildwood, NJ has been a yearly vacation destination for hundreds of thousands of people for generations! 401 East Maple Avenue is within steps to the newly finished boardwalk and has a new street end and new beach entrance. Ocean Avenue frontage is approximately 180 feet. Close to the dog park! It is an Opportunity Zone/TE Zone (Wildwood Tourism Entertainment Zone). The property is currently used as a parking lot with 2 apartments and a large garage. Steps to the beautiful, free Wildwood Beaches. Maple Avenue Beach is one of the largest/widest beaches in Wildwood! The possibilities are endless! This location is ripe for development and is right in the heart of all The Wildwoods has to offer including award winning restaurants, gift shops, amusement piers, water parks and so much more!