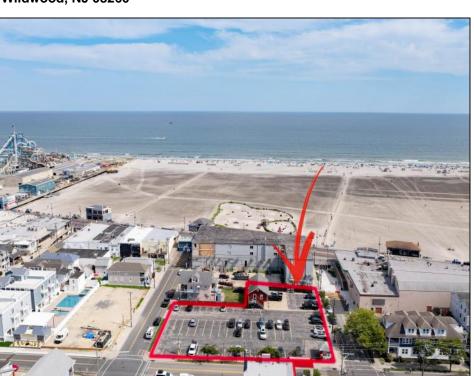

## **COMMENTS**

Location! Location! Wildwood, NJ has been a yearly vacation destination for hundreds of thousands of people for generations! 401 East Maple Avenue is within steps to the newly finished boardwalk and has a new street end and new beach entrance. Ocean Avenue frontage is approximately 180 feet. Close to the dog park! It is an Opportunity Zone/TE Zone (Wildwood Tourism Entertainment Zone). The property is currently used as a parking lot with 2 apartments and a large garage. Steps to the beautiful, free Wildwood Beaches. Maple Avenue Beach is one of the largest/widest beaches in Wildwood! The possibilities are endless! This location is ripe for development and is right in the heart of all The Wildwoods has to offer including award winning restaurants, gift shops, amusement piers, water parks and so much more!