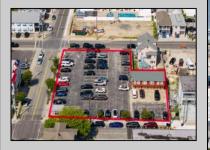

## **COMMENTS**

Location! Location! Wildwood, NJ has been a yearly vacation destination for hundreds of thousands of people for generations! 401 East Maple Avenue is within steps to the newly finished boardwalk and has a new street end and new beach entrance. Ocean Avenue frontage is approximately 180 feet. Close to the dog park! It is an Opportunity Zone/TE Zone (Wildwood Tourism Entertainment Zone). The property is currently used as a parking lot with 2 apartments and a large garage. Steps to the beautiful, free Wildwood Beaches. Maple Avenue Beach is one of the largest/widest beaches in Wildwood! The possibilities are endless! This location is ripe for development and is right in the heart of all The Wildwoods has to offer including award winning restaurants, gift shops, amusement piers, water parks and so much more!