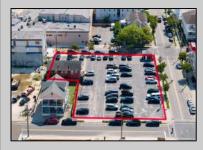

## **COMMENTS**

Location! Location! Wildwood, NJ has been a yearly vacation destination for hundreds of thousands of people for generations! 401 East Maple Avenue is within steps to the newly finished boardwalk and has a new street end and new beach entrance. Ocean Avenue frontage is approximately 180 feet. Close to the dog park! It is an Opportunity Zone/TE Zone (Wildwood Tourism Entertainment Zone). The property is currently used as a parking lot with 2 apartments and a large garage. Steps to the beautiful, free Wildwood Beaches. Maple Avenue Beach is one of the largest/widest beaches in Wildwood! The possibilities are endless! This location is ripe for development and is right in the heart of all The Wildwoods has to offer including award winning restaurants, gift shops, amusement piers, water parks and so much more!