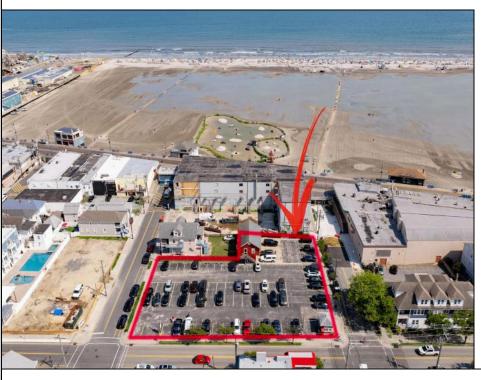

## **COMMENTS**

Location! Location! Wildwood, NJ has been a yearly vacation destination for hundreds of thousands of people for generations! 401 East Maple Avenue is within steps to the newly finished boardwalk and has a new street end and new beach entrance. Ocean Avenue frontage is approximately 180 feet. Close to the dog park! It is an Opportunity Zone/TE Zone (Wildwood Tourism Entertainment Zone). The property is currently used as a parking lot with 2 apartments and a large garage. Steps to the beautiful, free Wildwood Beaches. Maple Avenue Beach is one of the largest/widest beaches in Wildwood! The possibilities are endless! This location is ripe for development and is right in the heart of all The Wildwoods has to offer including award winning restaurants, gift shops, amusement piers, water parks and so much more!

PROPERTY DETAILS