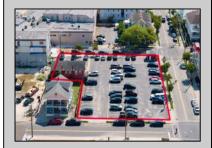

## **COMMENTS**

Location! Location! Wildwood, NJ has been a yearly vacation destination for hundreds of thousands of people for generations! 401 East Maple Avenue is within steps to the newly finished boardwalk and has a new street end and new beach entrance. Ocean Avenue frontage is approximately 180 feet. Close to the dog park! It is an Opportunity Zone/TE Zone (Wildwood Tourism Entertainment Zone). The property is currently used as a parking lot with 2 apartments and a large garage. Steps to the beautiful, free Wildwood Beaches. Maple Avenue Beach is one of the largest/widest beaches in Wildwood! The possibilities are endless! This location is ripe for development and is right in the heart of all The Wildwoods has to offer including award winning restaurants, gift shops, amusement piers, water parks and so much more!

PROPERTY DETAILS