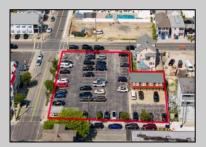

## **COMMENTS**

Location! Location! Wildwood, NJ has been a yearly vacation destination for hundreds of thousands of people for generations! 401 East Maple Avenue is within steps to the newly finished boardwalk and has a new street end and new beach entrance. Ocean Avenue frontage is approximately 180 feet. Close to the dog park! It is an Opportunity Zone/TE Zone (Wildwood Tourism Entertainment Zone). The property is currently used as a parking lot with 2 apartments and a large garage. Steps to the beautiful, free Wildwood Beaches. Maple Avenue Beach is one of the largest/widest beaches in Wildwood! The possibilities are endless! This location is ripe for development and is right in the heart of all The Wildwoods has to offer including award winning restaurants, gift shops, amusement piers, water parks and so much more!

PROPERTY DETAILS