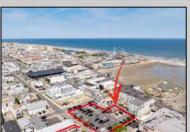

## **COMMENTS**

Location! Location! Wildwood, NJ has been a yearly vacation destination for hundreds of thousands of people for generations! 401 East Maple Avenue is within steps to the newly finished boardwalk and has a new street end and new beach entrance. Ocean Avenue frontage is approximately 180 feet. Close to the dog park! It is an Opportunity Zone/TE Zone (Wildwood Tourism Entertainment Zone). The property is currently used as a parking lot with 2 apartments and a large garage. Steps to the beautiful, free Wildwood Beaches. Maple Avenue Beach is one of the largest/widest beaches in Wildwood! The possibilities are endless! This location is ripe for development and is right in the heart of all The Wildwoods has to offer including award winning restaurants, gift shops, amusement piers, water parks and so much more!