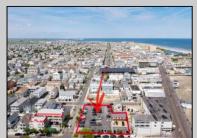

## **COMMENTS**

Location! Location! Wildwood, NJ has been a yearly vacation destination for hundreds of thousands of people for generations! 401 East Maple Avenue is within steps to the newly finished boardwalk and has a new street end and new beach entrance. Ocean Avenue frontage is approximately 180 feet. Close to the dog park! It is an Opportunity Zone/TE Zone (Wildwood Tourism Entertainment Zone). The property is currently used as a parking lot with 2 apartments and a large garage. Steps to the beautiful, free Wildwood Beaches. Maple Avenue Beach is one of the largest/widest beaches in Wildwood! The possibilities are endless! This location is ripe for development and is right in the heart of all The Wildwoods has to offer including award winning restaurants, gift shops, amusement piers, water parks and so much more!