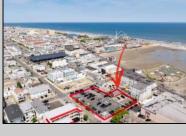

## **COMMENTS**

Location! Location! Wildwood, NJ has been a yearly vacation destination for hundreds of thousands of people for generations! 401 East Maple Avenue is within steps to the newly finished boardwalk and has a new street end and new beach entrance. Ocean Avenue frontage is approximately 180 feet. Close to the dog park! It is an Opportunity Zone/TE Zone (Wildwood Tourism Entertainment Zone). The property is currently used as a parking lot with 2 apartments and a large garage. Steps to the beautiful, free Wildwood Beaches. Maple Avenue Beach is one of the largest/widest beaches in Wildwood! The possibilities are endless! This location is ripe for development and is right in the heart of all The Wildwoods has to offer including award winning restaurants, gift shops, amusement piers, water parks and so much more!