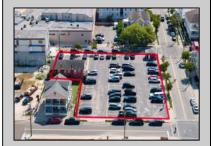

## **COMMENTS**

Location! Location! Wildwood, NJ has been a yearly vacation destination for hundreds of thousands of people for generations! 401 East Maple Avenue is within steps to the newly finished boardwalk and has a new street end and new beach entrance. Ocean Avenue frontage is approximately 180 feet. Close to the dog park! It is an Opportunity Zone/TE Zone (Wildwood Tourism Entertainment Zone). The property is currently used as a parking lot with 2 apartments and a large garage. Steps to the beautiful, free Wildwood Beaches. Maple Avenue Beach is one of the largest/widest beaches in Wildwood! The possibilities are endless! This location is ripe for development and is right in the heart of all The Wildwoods has to offer including award winning restaurants, gift shops, amusement piers, water parks and so much more!