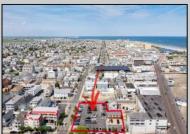

## **COMMENTS**

Location! Location! Wildwood, NJ has been a yearly vacation destination for hundreds of thousands of people for generations! 401 East Maple Avenue is within steps to the newly finished boardwalk and has a new street end and new beach entrance. Ocean Avenue frontage is approximately 180 feet. Close to the dog park! It is an Opportunity Zone/TE Zone (Wildwood Tourism Entertainment Zone). The property is currently used as a parking lot with 2 apartments and a large garage. Steps to the beautiful, free Wildwood Beaches. Maple Avenue Beach is one of the largest/widest beaches in Wildwood! The possibilities are endless! This location is ripe for development and is right in the heart of all The Wildwoods has to offer including award winning restaurants, gift shops, amusement piers, water parks and so much more!