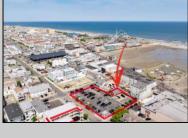

## **COMMENTS**

Location! Location! Wildwood, NJ has been a yearly vacation destination for hundreds of thousands of people for generations! 401 East Maple Avenue is within steps to the newly finished boardwalk and has a new street end and new beach entrance. Ocean Avenue frontage is approximately 180 feet. Close to the dog park! It is an Opportunity Zone/TE Zone (Wildwood Tourism Entertainment Zone). The property is currently used as a parking lot with 2 apartments and a large garage. Steps to the beautiful, free Wildwood Beaches. Maple Avenue Beach is one of the largest/widest beaches in Wildwood! The possibilities are endless! This location is ripe for development and is right in the heart of all The Wildwoods has to offer including award winning restaurants, gift shops, amusement piers, water parks and so much more!