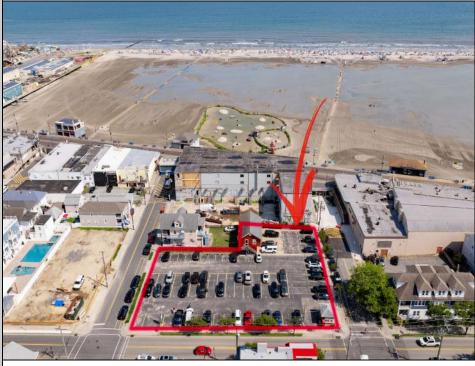

## COMMENTS

Location! Location! Location! Wildwood, NJ has been a yearly vacation destination for hundreds of thousands of people for generations! 401 East Maple Avenue is within steps to the newly finished boardwalk and has a new street end and new beach entrance. Ocean Avenue frontage is approximately 180 feet. Close to the dog park! It is an Opportunity Zone/TE Zone (Wildwood Tourism Entertainment Zone). The property is currently used as a parking lot with 2 apartments and a large garage. Steps to the beautiful, free Wildwood Beaches. Maple Avenue Beach is one of the largest/widest beaches in Wildwood! The possibilities are endless! This location is ripe for development and is right in the heart of all The Wildwoods has to offer including award winning restaurants, gift shops, amusement piers, water parks and so much more!