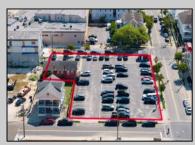

401 Maple

Wildwood, NJ 08260

Berger Realty, Inc. 3160 Asbury Avenue Ocean City, NJ 08226 1-877-237-4371 / 609-399-0076 info@bergerrealty.com

Ask for Tanya Pinkerton Berger Realty Inc 3160 Asbury Avenue, Ocean City Call: 609-399-0076 Email to: tp@bergerrealty.com

## COMMENTS

Location! Location! Location! Wildwood, NJ has been a yearly vacation destination for hundreds of thousands of people for generations! 401 East Maple Avenue is within steps to the newly finished boardwalk and has a new street end and new beach entrance. Ocean Avenue frontage is approximately 180 feet. Close to the dog park! It is an Opportunity Zone/TE Zone (Wildwood Tourism Entertainment Zone). The property is currently used as a parking lot with 2 apartments and a large garage. Steps to the beautiful, free Wildwood Beaches. Maple Avenue Beach is one of the largest/widest beaches in Wildwood! The possibilities are endless! This location is ripe for development and is right in the heart of all The Wildwoods has to offer including award winning restaurants, gift shops, amusement piers, water parks and so much more!