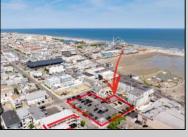

## **COMMENTS**

Location! Location! Wildwood, NJ has been a yearly vacation destination for hundreds of thousands of people for generations! 401 East Maple Avenue is within steps to the newly finished boardwalk and has a new street end and new beach entrance. Ocean Avenue frontage is approximately 180 feet. Close to the dog park! It is an Opportunity Zone/TE Zone (Wildwood Tourism Entertainment Zone). The property is currently used as a parking lot with 2 apartments and a large garage. Steps to the beautiful, free Wildwood Beaches. Maple Avenue Beach is one of the largest/widest beaches in Wildwood! The possibilities are endless! This location is ripe for development and is right in the heart of all The Wildwoods has to offer including award winning restaurants, gift shops, amusement piers, water parks and so much more!