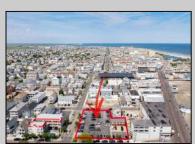

## **COMMENTS**

Location! Location! Wildwood, NJ has been a yearly vacation destination for hundreds of thousands of people for generations! 401 East Maple Avenue is within steps to the newly finished boardwalk and has a new street end and new beach entrance. Ocean Avenue frontage is approximately 180 feet. Close to the dog park! It is an Opportunity Zone/TE Zone (Wildwood Tourism Entertainment Zone). The property is currently used as a parking lot with 2 apartments and a large garage. Steps to the beautiful, free Wildwood Beaches. Maple Avenue Beach is one of the largest/widest beaches in Wildwood! The possibilities are endless! This location is ripe for development and is right in the heart of all The Wildwoods has to offer including award winning restaurants, gift shops, amusement piers, water parks and so much more!