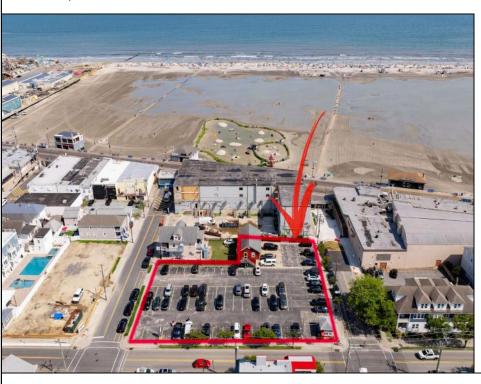

## **COMMENTS**

Location! Location! Wildwood, NJ has been a yearly vacation destination for hundreds of thousands of people for generations! 401 East Maple Avenue is within steps to the newly finished boardwalk and has a new street end and new beach entrance. Ocean Avenue frontage is approximately 180 feet. Close to the dog park! It is an Opportunity Zone/TE Zone (Wildwood Tourism Entertainment Zone). The property is currently used as a parking lot with 2 apartments and a large garage. Steps to the beautiful, free Wildwood Beaches. Maple Avenue Beach is one of the largest/widest beaches in Wildwood! The possibilities are endless! This location is ripe for development and is right in the heart of all The Wildwoods has to offer including award winning restaurants, gift shops, amusement piers, water parks and so much more!