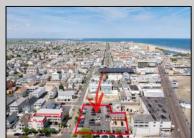

## **COMMENTS**

Location! Location! Wildwood, NJ has been a yearly vacation destination for hundreds of thousands of people for generations! 401 East Maple Avenue is within steps to the newly finished boardwalk and has a new street end and new beach entrance. Ocean Avenue frontage is approximately 180 feet. Close to the dog park! It is an Opportunity Zone/TE Zone (Wildwood Tourism Entertainment Zone). The property is currently used as a parking lot with 2 apartments and a large garage. Steps to the beautiful, free Wildwood Beaches. Maple Avenue Beach is one of the largest/widest beaches in Wildwood! The possibilities are endless! This location is ripe for development and is right in the heart of all The Wildwoods has to offer including award winning restaurants, gift shops, amusement piers, water parks and so much more!