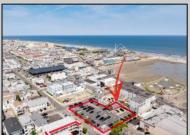

## **COMMENTS**

Location! Location! Wildwood, NJ has been a yearly vacation destination for hundreds of thousands of people for generations! 401 East Maple Avenue is within steps to the newly finished boardwalk and has a new street end and new beach entrance. Ocean Avenue frontage is approximately 180 feet. Close to the dog park! It is an Opportunity Zone/TE Zone (Wildwood Tourism Entertainment Zone). The property is currently used as a parking lot with 2 apartments and a large garage. Steps to the beautiful, free Wildwood Beaches. Maple Avenue Beach is one of the largest/widest beaches in Wildwood! The possibilities are endless! This location is ripe for development and is right in the heart of all The Wildwoods has to offer including award winning restaurants, gift shops, amusement piers, water parks and so much more!