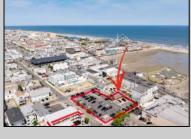

## **COMMENTS**

Location! Location! Wildwood, NJ has been a yearly vacation destination for hundreds of thousands of people for generations! 401 East Maple Avenue is within steps to the newly finished boardwalk and has a new street end and new beach entrance. Ocean Avenue frontage is approximately 180 feet. Close to the dog park! It is an Opportunity Zone/TE Zone (Wildwood Tourism Entertainment Zone). The property is currently used as a parking lot with 2 apartments and a large garage. Steps to the beautiful, free Wildwood Beaches. Maple Avenue Beach is one of the largest/widest beaches in Wildwood! The possibilities are endless! This location is ripe for development and is right in the heart of all The Wildwoods has to offer including award winning restaurants, gift shops, amusement piers, water parks and so much more!