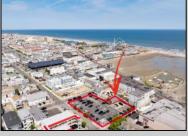

## **COMMENTS**

Location! Location! Wildwood, NJ has been a yearly vacation destination for hundreds of thousands of people for generations! 401 East Maple Avenue is within steps to the newly finished boardwalk and has a new street end and new beach entrance. Ocean Avenue frontage is approximately 180 feet. Close to the dog park! It is an Opportunity Zone/TE Zone (Wildwood Tourism Entertainment Zone). The property is currently used as a parking lot with 2 apartments and a large garage. Steps to the beautiful, free Wildwood Beaches. Maple Avenue Beach is one of the largest/widest beaches in Wildwood! The possibilities are endless! This location is ripe for development and is right in the heart of all The Wildwoods has to offer including award winning restaurants, gift shops, amusement piers, water parks and so much more!