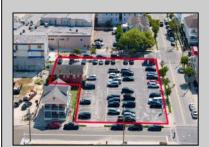

## **COMMENTS**

Location! Location! Wildwood, NJ has been a yearly vacation destination for hundreds of thousands of people for generations! 401 East Maple Avenue is within steps to the newly finished boardwalk and has a new street end and new beach entrance. Ocean Avenue frontage is approximately 180 feet. Close to the dog park! It is an Opportunity Zone/TE Zone (Wildwood Tourism Entertainment Zone). The property is currently used as a parking lot with 2 apartments and a large garage. Steps to the beautiful, free Wildwood Beaches. Maple Avenue Beach is one of the largest/widest beaches in Wildwood! The possibilities are endless! This location is ripe for development and is right in the heart of all The Wildwoods has to offer including award winning restaurants, gift shops, amusement piers, water parks and so much more!