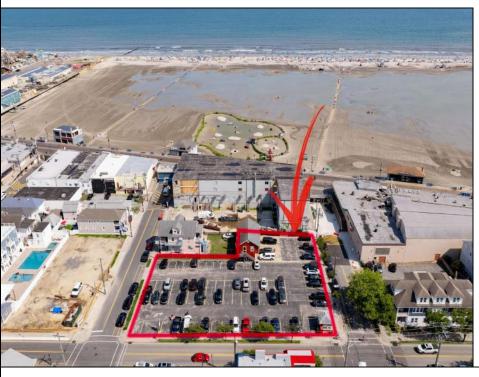

## **COMMENTS**

Location! Location! Wildwood, NJ has been a yearly vacation destination for hundreds of thousands of people for generations! 401 East Maple Avenue is within steps to the newly finished boardwalk and has a new street end and new beach entrance. Ocean Avenue frontage is approximately 180 feet. Close to the dog park! It is an Opportunity Zone/TE Zone (Wildwood Tourism Entertainment Zone). The property is currently used as a parking lot with 2 apartments and a large garage. Steps to the beautiful, free Wildwood Beaches. Maple Avenue Beach is one of the largest/widest beaches in Wildwood! The possibilities are endless! This location is ripe for development and is right in the heart of all The Wildwoods has to offer including award winning restaurants, gift shops, amusement piers, water parks and so much more!