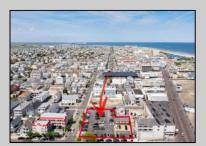

## **COMMENTS**

Location! Location! Wildwood, NJ has been a yearly vacation destination for hundreds of thousands of people for generations! 401 East Maple Avenue is within steps to the newly finished boardwalk and has a new street end and new beach entrance. Ocean Avenue frontage is approximately 180 feet. Close to the dog park! It is an Opportunity Zone/TE Zone (Wildwood Tourism Entertainment Zone). The property is currently used as a parking lot with 2 apartments and a large garage. Steps to the beautiful, free Wildwood Beaches. Maple Avenue Beach is one of the largest/widest beaches in Wildwood! The possibilities are endless! This location is ripe for development and is right in the heart of all The Wildwoods has to offer including award winning restaurants, gift shops, amusement piers, water parks and so much more!