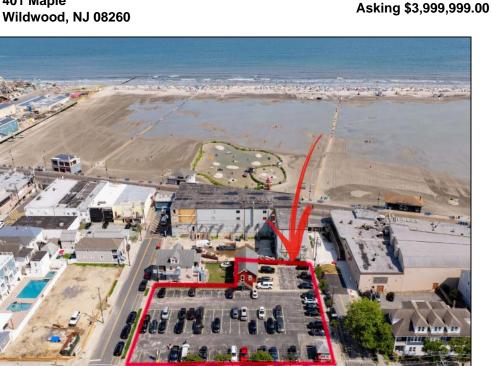

## COMMENTS

Location! Location! Location! Wildwood, NJ has been a yearly vacation destination for hundreds of thousands of people for generations! 401 East Maple Avenue is within steps to the newly finished boardwalk and has a new street end and new beach entrance. Ocean Avenue frontage is approximately 180 feet. Close to the dog park! It is an Opportunity Zone/TE Zone (Wildwood Tourism Entertainment Zone). The property is currently used as a parking lot with 2 apartments and a large garage. Steps to the beautiful, free Wildwood Beaches. Maple Avenue Beach is one of the largest/widest beaches in Wildwood! The possibilities are endless! This location is ripe for development and is right in the heart of all The Wildwoods has to offer including award winning restaurants, gift shops, amusement piers, water parks and so much more!