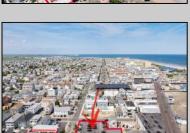

## **COMMENTS**

Location! Location! Wildwood, NJ has been a yearly vacation destination for hundreds of thousands of people for generations! 401 East Maple Avenue is within steps to the newly finished boardwalk and has a new street end and new beach entrance. Ocean Avenue frontage is approximately 180 feet. Close to the dog park! It is an Opportunity Zone/TE Zone (Wildwood Tourism Entertainment Zone). The property is currently used as a parking lot with 2 apartments and a large garage. Steps to the beautiful, free Wildwood Beaches. Maple Avenue Beach is one of the largest/widest beaches in Wildwood! The possibilities are endless! This location is ripe for development and is right in the heart of all The Wildwoods has to offer including award winning restaurants, gift shops, amusement piers, water parks and so much more!