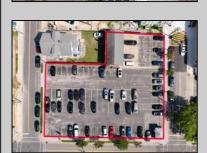

## **COMMENTS**

Location! Location! Wildwood, NJ has been a yearly vacation destination for hundreds of thousands of people for generations! 401 East Maple Avenue is within steps to the newly finished boardwalk and has a new street end and new beach entrance. Ocean Avenue frontage is approximately 180 feet. Close to the dog park! It is an Opportunity Zone/TE Zone (Wildwood Tourism Entertainment Zone). The property is currently used as a parking lot with 2 apartments and a large garage. Steps to the beautiful, free Wildwood Beaches. Maple Avenue Beach is one of the largest/widest beaches in Wildwood! The possibilities are endless! This location is ripe for development and is right in the heart of all The Wildwoods has to offer including award winning restaurants, gift shops, amusement piers, water parks and so much more!