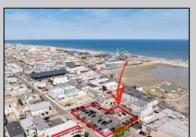

## **COMMENTS**

Location! Location! Wildwood, NJ has been a yearly vacation destination for hundreds of thousands of people for generations! 401 East Maple Avenue is within steps to the newly finished boardwalk and has a new street end and new beach entrance. Ocean Avenue frontage is approximately 180 feet. Close to the dog park! It is an Opportunity Zone/TE Zone (Wildwood Tourism Entertainment Zone). The property is currently used as a parking lot with 2 apartments and a large garage. Steps to the beautiful, free Wildwood Beaches. Maple Avenue Beach is one of the largest/widest beaches in Wildwood! The possibilities are endless! This location is ripe for development and is right in the heart of all The Wildwoods has to offer including award winning restaurants, gift shops, amusement piers, water parks and so much more!