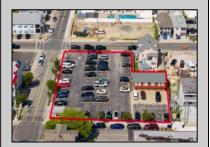

## **COMMENTS**

Location! Location! Wildwood, NJ has been a yearly vacation destination for hundreds of thousands of people for generations! 401 East Maple Avenue is within steps to the newly finished boardwalk and has a new street end and new beach entrance. Ocean Avenue frontage is approximately 180 feet. Close to the dog park! It is an Opportunity Zone/TE Zone (Wildwood Tourism Entertainment Zone). The property is currently used as a parking lot with 2 apartments and a large garage. Steps to the beautiful, free Wildwood Beaches. Maple Avenue Beach is one of the largest/widest beaches in Wildwood! The possibilities are endless! This location is ripe for development and is right in the heart of all The Wildwoods has to offer including award winning restaurants, gift shops, amusement piers, water parks and so much more!