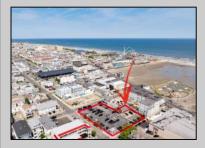

## COMMENTS

Location! Location! Location! Wildwood, NJ has been a yearly vacation destination for hundreds of thousands of people for generations! 401 East Maple Avenue is within steps to the newly finished boardwalk and has a new street end and new beach entrance. Ocean Avenue frontage is approximately 180 feet. Close to the dog park! It is an Opportunity Zone/TE Zone (Wildwood Tourism Entertainment Zone). The property is currently used as a parking lot with 2 apartments and a large garage. Steps to the beautiful, free Wildwood Beaches. Maple Avenue Beach is one of the largest/widest beaches in Wildwood! The possibilities are endless! This location is ripe for development and is right in the heart of all The Wildwoods has to offer including award winning restaurants, gift shops, amusement piers, water parks and so much more!