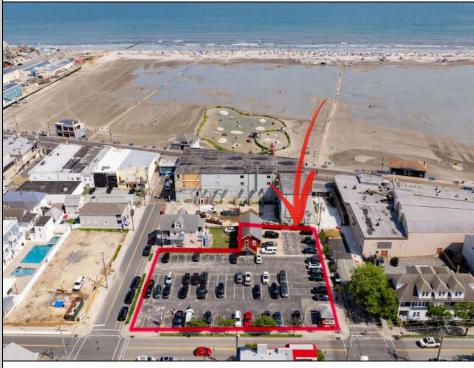

## COMMENTS

Location! Location! Location! Wildwood, NJ has been a yearly vacation destination for hundreds of thousands of people for generations! 401 East Maple Avenue is within steps to the newly finished boardwalk and has a new street end and new beach entrance. Ocean Avenue frontage is approximately 180 feet. Close to the dog park! It is an Opportunity Zone/TE Zone (Wildwood Tourism Entertainment Zone). The property is currently used as a parking lot with 2 apartments and a large garage. Steps to the beautiful, free Wildwood Beaches. Maple Avenue Beach is one of the largest/widest beaches in Wildwood! The possibilities are endless! This location is ripe for development and is right in the heart of all The Wildwoods has to offer including award winning restaurants, gift shops, amusement piers, water parks and so much more!