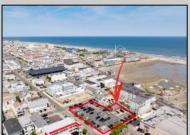

## **COMMENTS**

Location! Location! Location! Wildwood, NJ has been a yearly vacation destination for hundreds of thousands of people for generations! 401 East Maple Avenue is within steps to the newly finished boardwalk and has a new street end and new beach entrance. Ocean Avenue frontage is approximately 180 feet. Close to the dog park! It is an Opportunity Zone/TE Zone (Wildwood Tourism Entertainment Zone). The property is currently used as a parking lot with 2 apartments and a large garage. Steps to the beautiful, free Wildwood Beaches. Maple Avenue Beach is one of the largest/widest beaches in Wildwood! The possibilities are endless! This location is ripe for development and is right in the heart of all The Wildwoods has to offer including award winning restaurants, gift shops, amusement piers, water parks and so much more!