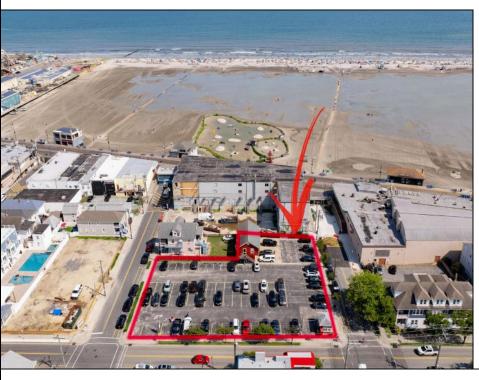

## **COMMENTS**

Location! Location! Location! Wildwood, NJ has been a yearly vacation destination for hundreds of thousands of people for generations! 401 East Maple Avenue is within steps to the newly finished boardwalk and has a new street end and new beach entrance. Ocean Avenue frontage is approximately 180 feet. Close to the dog park! It is an Opportunity Zone/TE Zone (Wildwood Tourism Entertainment Zone). The property is currently used as a parking lot with 2 apartments and a large garage. Steps to the beautiful, free Wildwood Beaches. Maple Avenue Beach is one of the largest/widest beaches in Wildwood! The possibilities are endless! This location is ripe for development and is right in the heart of all The Wildwoods has to offer including award winning restaurants, gift shops, amusement piers, water parks and so much more!