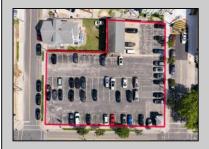

## **COMMENTS**

Location! Location! Location! Wildwood, NJ has been a yearly vacation destination for hundreds of thousands of people for generations! 401 East Maple Avenue is within steps to the newly finished boardwalk and has a new street end and new beach entrance. Ocean Avenue frontage is approximately 180 feet. Close to the dog park! It is an Opportunity Zone/TE Zone (Wildwood Tourism Entertainment Zone). The property is currently used as a parking lot with 2 apartments and a large garage. Steps to the beautiful, free Wildwood Beaches. Maple Avenue Beach is one of the largest/widest beaches in Wildwood! The possibilities are endless! This location is ripe for development and is right in the heart of all The Wildwoods has to offer including award winning restaurants, gift shops, amusement piers, water parks and so much more!