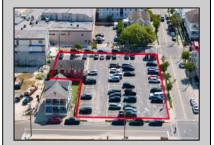

## **COMMENTS**

Location! Location! Location! Wildwood, NJ has been a yearly vacation destination for hundreds of thousands of people for generations! 401 East Maple Avenue is within steps to the newly finished boardwalk and has a new street end and new beach entrance. Ocean Avenue frontage is approximately 180 feet. Close to the dog park! It is an Opportunity Zone/TE Zone (Wildwood Tourism Entertainment Zone). The property is currently used as a parking lot with 2 apartments and a large garage. Steps to the beautiful, free Wildwood Beaches. Maple Avenue Beach is one of the largest/widest beaches in Wildwood! The possibilities are endless! This location is ripe for development and is right in the heart of all The Wildwoods has to offer including award winning restaurants, gift shops, amusement piers, water parks and so much more!