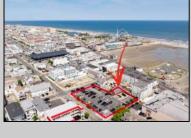

## **COMMENTS**

Location! Location! Location! Wildwood, NJ has been a yearly vacation destination for hundreds of thousands of people for generations! 401 East Maple Avenue is within steps to the newly finished boardwalk and has a new street end and new beach entrance. Ocean Avenue frontage is approximately 180 feet. Close to the dog park! It is an Opportunity Zone/TE Zone (Wildwood Tourism Entertainment Zone). The property is currently used as a parking lot with 2 apartments and a large garage. Steps to the beautiful, free Wildwood Beaches. Maple Avenue Beach is one of the largest/widest beaches in Wildwood! The possibilities are endless! This location is ripe for development and is right in the heart of all The Wildwoods has to offer including award winning restaurants, gift shops, amusement piers, water parks and so much more!