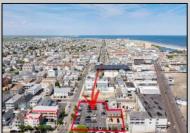

## **COMMENTS**

Location! Location! Location! Wildwood, NJ has been a yearly vacation destination for hundreds of thousands of people for generations! 401 East Maple Avenue is within steps to the newly finished boardwalk and has a new street end and new beach entrance. Ocean Avenue frontage is approximately 180 feet. Close to the dog park! It is an Opportunity Zone/TE Zone (Wildwood Tourism Entertainment Zone). The property is currently used as a parking lot with 2 apartments and a large garage. Steps to the beautiful, free Wildwood Beaches. Maple Avenue Beach is one of the largest/widest beaches in Wildwood! The possibilities are endless! This location is ripe for development and is right in the heart of all The Wildwoods has to offer including award winning restaurants, gift shops, amusement piers, water parks and so much more!