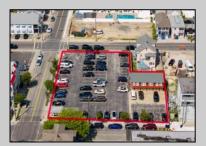

## **COMMENTS**

Location! Location! Location! Wildwood, NJ has been a yearly vacation destination for hundreds of thousands of people for generations! 401 East Maple Avenue is within steps to the newly finished boardwalk and has a new street end and new beach entrance. Ocean Avenue frontage is approximately 180 feet. Close to the dog park! It is an Opportunity Zone/TE Zone (Wildwood Tourism Entertainment Zone). The property is currently used as a parking lot with 2 apartments and a large garage. Steps to the beautiful, free Wildwood Beaches. Maple Avenue Beach is one of the largest/widest beaches in Wildwood! The possibilities are endless! This location is ripe for development and is right in the heart of all The Wildwoods has to offer including award winning restaurants, gift shops, amusement piers, water parks and so much more!