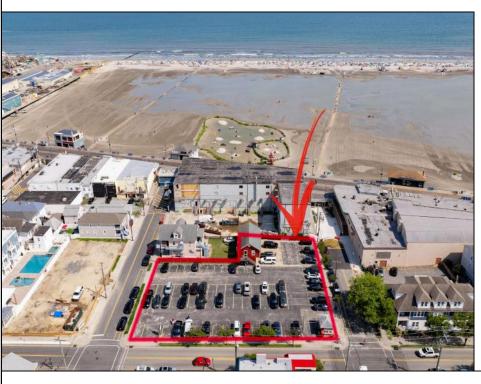

## **COMMENTS**

Location! Location! Location! Wildwood, NJ has been a yearly vacation destination for hundreds of thousands of people for generations! 401 East Maple Avenue is within steps to the newly finished boardwalk and has a new street end and new beach entrance. Ocean Avenue frontage is approximately 180 feet. Close to the dog park! It is an Opportunity Zone/TE Zone (Wildwood Tourism Entertainment Zone). The property is currently used as a parking lot with 2 apartments and a large garage. Steps to the beautiful, free Wildwood Beaches. Maple Avenue Beach is one of the largest/widest beaches in Wildwood! The possibilities are endless! This location is ripe for development and is right in the heart of all The Wildwoods has to offer including award winning restaurants, gift shops, amusement piers, water parks and so much more!