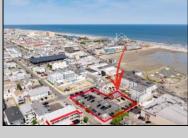

## **COMMENTS**

Location! Location! Location! Wildwood, NJ has been a yearly vacation destination for hundreds of thousands of people for generations! 401 East Maple Avenue is within steps to the newly finished boardwalk and has a new street end and new beach entrance. Ocean Avenue frontage is approximately 180 feet. Close to the dog park! It is an Opportunity Zone/TE Zone (Wildwood Tourism Entertainment Zone). The property is currently used as a parking lot with 2 apartments and a large garage. Steps to the beautiful, free Wildwood Beaches. Maple Avenue Beach is one of the largest/widest beaches in Wildwood! The possibilities are endless! This location is ripe for development and is right in the heart of all The Wildwoods has to offer including award winning restaurants, gift shops, amusement piers, water parks and so much more!