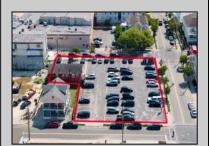

## **COMMENTS**

Location! Location! Location! Wildwood, NJ has been a yearly vacation destination for hundreds of thousands of people for generations! 401 East Maple Avenue is within steps to the newly finished boardwalk and has a new street end and new beach entrance. Ocean Avenue frontage is approximately 180 feet. Close to the dog park! It is an Opportunity Zone/TE Zone (Wildwood Tourism Entertainment Zone). The property is currently used as a parking lot with 2 apartments and a large garage. Steps to the beautiful, free Wildwood Beaches. Maple Avenue Beach is one of the largest/widest beaches in Wildwood! The possibilities are endless! This location is ripe for development and is right in the heart of all The Wildwoods has to offer including award winning restaurants, gift shops, amusement piers, water parks and so much more!