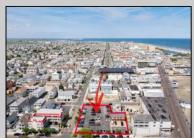

## **COMMENTS**

Location! Location! Location! Wildwood, NJ has been a yearly vacation destination for hundreds of thousands of people for generations! 401 East Maple Avenue is within steps to the newly finished boardwalk and has a new street end and new beach entrance. Ocean Avenue frontage is approximately 180 feet. Close to the dog park! It is an Opportunity Zone/TE Zone (Wildwood Tourism Entertainment Zone). The property is currently used as a parking lot with 2 apartments and a large garage. Steps to the beautiful, free Wildwood Beaches. Maple Avenue Beach is one of the largest/widest beaches in Wildwood! The possibilities are endless! This location is ripe for development and is right in the heart of all The Wildwoods has to offer including award winning restaurants, gift shops, amusement piers, water parks and so much more!