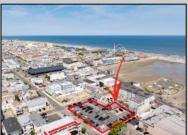

## **COMMENTS**

Location! Location! Location! Wildwood, NJ has been a yearly vacation destination for hundreds of thousands of people for generations! 401 East Maple Avenue is within steps to the newly finished boardwalk and has a new street end and new beach entrance. Ocean Avenue frontage is approximately 180 feet. Close to the dog park! It is an Opportunity Zone/TE Zone (Wildwood Tourism Entertainment Zone). The property is currently used as a parking lot with 2 apartments and a large garage. Steps to the beautiful, free Wildwood Beaches. Maple Avenue Beach is one of the largest/widest beaches in Wildwood! The possibilities are endless! This location is ripe for development and is right in the heart of all The Wildwoods has to offer including award winning restaurants, gift shops, amusement piers, water parks and so much more!