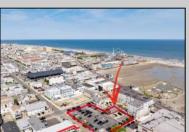

## **COMMENTS**

Location! Location! Wildwood, NJ has been a yearly vacation destination for hundreds of thousands of people for generations! 401 East Maple Avenue is within steps to the newly finished boardwalk and has a new street end and new beach entrance. Ocean Avenue frontage is approximately 180 feet. Close to the dog park! It is an Opportunity Zone/TE Zone (Wildwood Tourism Entertainment Zone). The property is currently used as a parking lot with 2 apartments and a large garage. Steps to the beautiful, free Wildwood Beaches. Maple Avenue Beach is one of the largest/widest beaches in Wildwood! The possibilities are endless! This location is ripe for development and is right in the heart of all The Wildwoods has to offer including award winning restaurants, gift shops, amusement piers, water parks and so much more!