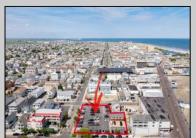

## **COMMENTS**

Location! Location! Wildwood, NJ has been a yearly vacation destination for hundreds of thousands of people for generations! 401 East Maple Avenue is within steps to the newly finished boardwalk and has a new street end and new beach entrance. Ocean Avenue frontage is approximately 180 feet. Close to the dog park! It is an Opportunity Zone/TE Zone (Wildwood Tourism Entertainment Zone). The property is currently used as a parking lot with 2 apartments and a large garage. Steps to the beautiful, free Wildwood Beaches. Maple Avenue Beach is one of the largest/widest beaches in Wildwood! The possibilities are endless! This location is ripe for development and is right in the heart of all The Wildwoods has to offer including award winning restaurants, gift shops, amusement piers, water parks and so much more!