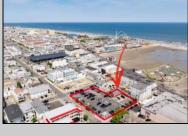

## **COMMENTS**

Location! Location! Wildwood, NJ has been a yearly vacation destination for hundreds of thousands of people for generations! 401 East Maple Avenue is within steps to the newly finished boardwalk and has a new street end and new beach entrance. Ocean Avenue frontage is approximately 180 feet. Close to the dog park! It is an Opportunity Zone/TE Zone (Wildwood Tourism Entertainment Zone). The property is currently used as a parking lot with 2 apartments and a large garage. Steps to the beautiful, free Wildwood Beaches. Maple Avenue Beach is one of the largest/widest beaches in Wildwood! The possibilities are endless! This location is ripe for development and is right in the heart of all The Wildwoods has to offer including award winning restaurants, gift shops, amusement piers, water parks and so much more!