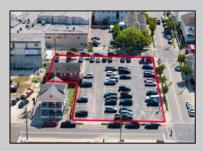

401 Maple

Wildwood, NJ 08260

Berger Realty, Inc 1330 Bay Avenue Ocean City, NJ 08226 609-391-1330/609-391-1300 info@bergerrealty.com

Ask for Phillip Bellucci Berger Realty Inc 1330 Bay Avenue, Ocean City Call: 609-391-1330 Email to: pjb@bergerrealty.com

## COMMENTS

Location! Location! Location! Wildwood, NJ has been a yearly vacation destination for hundreds of thousands of people for generations! 401 East Maple Avenue is within steps to the newly finished boardwalk and has a new street end and new beach entrance. Ocean Avenue frontage is approximately 180 feet. Close to the dog park! It is an Opportunity Zone/TE Zone (Wildwood Tourism Entertainment Zone). The property is currently used as a parking lot with 2 apartments and a large garage. Steps to the beautiful, free Wildwood Beaches. Maple Avenue Beach is one of the largest/widest beaches in Wildwood! The possibilities are endless! This location is ripe for development and is right in the heart of all The Wildwoods has to offer including award winning restaurants, gift shops, amusement piers, water parks and so much more!