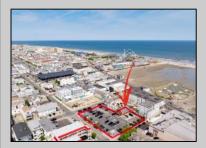

## COMMENTS

Location! Location! Location! Wildwood, NJ has been a yearly vacation destination for hundreds of thousands of people for generations! 401 East Maple Avenue is within steps to the newly finished boardwalk and has a new street end and new beach entrance. Ocean Avenue frontage is approximately 180 feet. Close to the dog park! It is an Opportunity Zone/TE Zone (Wildwood Tourism Entertainment Zone). The property is currently used as a parking lot with 2 apartments and a large garage. Steps to the beautiful, free Wildwood Beaches. Maple Avenue Beach is one of the largest/widest beaches in Wildwood! The possibilities are endless! This location is ripe for development and is right in the heart of all The Wildwoods has to offer including award winning restaurants, gift shops, amusement piers, water parks and so much more!