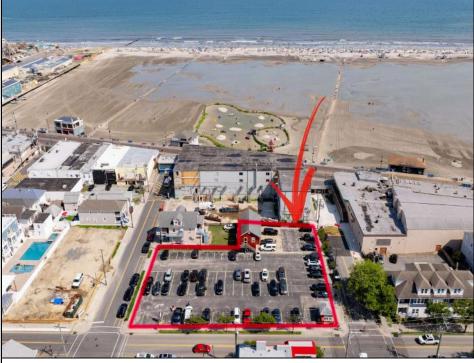

## COMMENTS

Location! Location! Location! Wildwood, NJ has been a yearly vacation destination for hundreds of thousands of people for generations! 401 East Maple Avenue is within steps to the newly finished boardwalk and has a new street end and new beach entrance. Ocean Avenue frontage is approximately 180 feet. Close to the dog park! It is an Opportunity Zone/TE Zone (Wildwood Tourism Entertainment Zone). The property is currently used as a parking lot with 2 apartments and a large garage. Steps to the beautiful, free Wildwood Beaches. Maple Avenue Beach is one of the largest/widest beaches in Wildwood! The possibilities are endless! This location is ripe for development and is right in the heart of all The Wildwoods has to offer including award winning restaurants, gift shops, amusement piers, water parks and so much more!