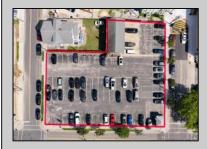

## **COMMENTS**

Location! Location! Wildwood, NJ has been a yearly vacation destination for hundreds of thousands of people for generations! 401 East Maple Avenue is within steps to the newly finished boardwalk and has a new street end and new beach entrance. Ocean Avenue frontage is approximately 180 feet. Close to the dog park! It is an Opportunity Zone/TE Zone (Wildwood Tourism Entertainment Zone). The property is currently used as a parking lot with 2 apartments and a large garage. Steps to the beautiful, free Wildwood Beaches. Maple Avenue Beach is one of the largest/widest beaches in Wildwood! The possibilities are endless! This location is ripe for development and is right in the heart of all The Wildwoods has to offer including award winning restaurants, gift shops, amusement piers, water parks and so much more!