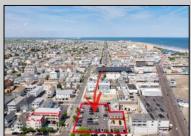

## **COMMENTS**

Location! Location! Wildwood, NJ has been a yearly vacation destination for hundreds of thousands of people for generations! 401 East Maple Avenue is within steps to the newly finished boardwalk and has a new street end and new beach entrance. Ocean Avenue frontage is approximately 180 feet. Close to the dog park! It is an Opportunity Zone/TE Zone (Wildwood Tourism Entertainment Zone). The property is currently used as a parking lot with 2 apartments and a large garage. Steps to the beautiful, free Wildwood Beaches. Maple Avenue Beach is one of the largest/widest beaches in Wildwood! The possibilities are endless! This location is ripe for development and is right in the heart of all The Wildwoods has to offer including award winning restaurants, gift shops, amusement piers, water parks and so much more!