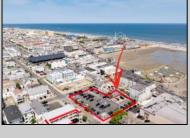

## **COMMENTS**

Location! Location! Wildwood, NJ has been a yearly vacation destination for hundreds of thousands of people for generations! 401 East Maple Avenue is within steps to the newly finished boardwalk and has a new street end and new beach entrance. Ocean Avenue frontage is approximately 180 feet. Close to the dog park! It is an Opportunity Zone/TE Zone (Wildwood Tourism Entertainment Zone). The property is currently used as a parking lot with 2 apartments and a large garage. Steps to the beautiful, free Wildwood Beaches. Maple Avenue Beach is one of the largest/widest beaches in Wildwood! The possibilities are endless! This location is ripe for development and is right in the heart of all The Wildwoods has to offer including award winning restaurants, gift shops, amusement piers, water parks and so much more!