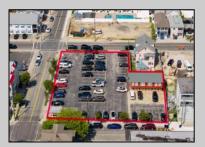

## **COMMENTS**

Location! Location! Wildwood, NJ has been a yearly vacation destination for hundreds of thousands of people for generations! 401 East Maple Avenue is within steps to the newly finished boardwalk and has a new street end and new beach entrance. Ocean Avenue frontage is approximately 180 feet. Close to the dog park! It is an Opportunity Zone/TE Zone (Wildwood Tourism Entertainment Zone). The property is currently used as a parking lot with 2 apartments and a large garage. Steps to the beautiful, free Wildwood Beaches. Maple Avenue Beach is one of the largest/widest beaches in Wildwood! The possibilities are endless! This location is ripe for development and is right in the heart of all The Wildwoods has to offer including award winning restaurants, gift shops, amusement piers, water parks and so much more!