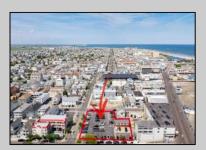

## **COMMENTS**

Location! Location! Wildwood, NJ has been a yearly vacation destination for hundreds of thousands of people for generations! 401 East Maple Avenue is within steps to the newly finished boardwalk and has a new street end and new beach entrance. Ocean Avenue frontage is approximately 180 feet. Close to the dog park! It is an Opportunity Zone/TE Zone (Wildwood Tourism Entertainment Zone). The property is currently used as a parking lot with 2 apartments and a large garage. Steps to the beautiful, free Wildwood Beaches. Maple Avenue Beach is one of the largest/widest beaches in Wildwood! The possibilities are endless! This location is ripe for development and is right in the heart of all The Wildwoods has to offer including award winning restaurants, gift shops, amusement piers, water parks and so much more!