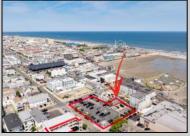

## **COMMENTS**

Location! Location! Wildwood, NJ has been a yearly vacation destination for hundreds of thousands of people for generations! 401 East Maple Avenue is within steps to the newly finished boardwalk and has a new street end and new beach entrance. Ocean Avenue frontage is approximately 180 feet. Close to the dog park! It is an Opportunity Zone/TE Zone (Wildwood Tourism Entertainment Zone). The property is currently used as a parking lot with 2 apartments and a large garage. Steps to the beautiful, free Wildwood Beaches. Maple Avenue Beach is one of the largest/widest beaches in Wildwood! The possibilities are endless! This location is ripe for development and is right in the heart of all The Wildwoods has to offer including award winning restaurants, gift shops, amusement piers, water parks and so much more!