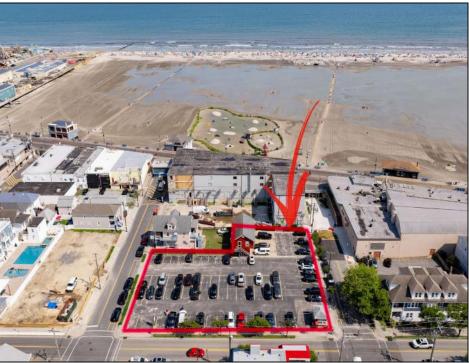

## **COMMENTS**

Location! Location! Wildwood, NJ has been a yearly vacation destination for hundreds of thousands of people for generations! 401 East Maple Avenue is within steps to the newly finished boardwalk and has a new street end and new beach entrance. Ocean Avenue frontage is approximately 180 feet. Close to the dog park! It is an Opportunity Zone/TE Zone (Wildwood Tourism Entertainment Zone). The property is currently used as a parking lot with 2 apartments and a large garage. Steps to the beautiful, free Wildwood Beaches. Maple Avenue Beach is one of the largest/widest beaches in Wildwood! The possibilities are endless! This location is ripe for development and is right in the heart of all The Wildwoods has to offer including award winning restaurants, gift shops, amusement piers, water parks and so much more!