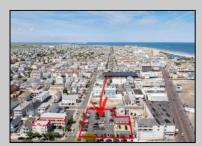

## **COMMENTS**

Location! Location! Location! Wildwood, NJ has been a yearly vacation destination for hundreds of thousands of people for generations! 401 East Maple Avenue is within steps to the newly finished boardwalk and has a new street end and new beach entrance. Ocean Avenue frontage is approximately 180 feet. Close to the dog park! It is an Opportunity Zone/TE Zone (Wildwood Tourism Entertainment Zone). The property is currently used as a parking lot with 2 apartments and a large garage. Steps to the beautiful, free Wildwood Beaches. Maple Avenue Beach is one of the largest/widest beaches in Wildwood! The possibilities are endless! This location is ripe for development and is right in the heart of all The Wildwoods has to offer including award winning restaurants, gift shops, amusement piers, water parks and so much more!