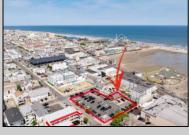

## **COMMENTS**

Location! Location! Location! Wildwood, NJ has been a yearly vacation destination for hundreds of thousands of people for generations! 401 East Maple Avenue is within steps to the newly finished boardwalk and has a new street end and new beach entrance. Ocean Avenue frontage is approximately 180 feet. Close to the dog park! It is an Opportunity Zone/TE Zone (Wildwood Tourism Entertainment Zone). The property is currently used as a parking lot with 2 apartments and a large garage. Steps to the beautiful, free Wildwood Beaches. Maple Avenue Beach is one of the largest/widest beaches in Wildwood! The possibilities are endless! This location is ripe for development and is right in the heart of all The Wildwoods has to offer including award winning restaurants, gift shops, amusement piers, water parks and so much more!