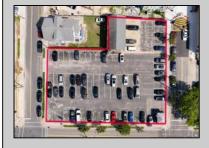

## **COMMENTS**

Location! Location! Location! Wildwood, NJ has been a yearly vacation destination for hundreds of thousands of people for generations! 401 East Maple Avenue is within steps to the newly finished boardwalk and has a new street end and new beach entrance. Ocean Avenue frontage is approximately 180 feet. Close to the dog park! It is an Opportunity Zone/TE Zone (Wildwood Tourism Entertainment Zone). The property is currently used as a parking lot with 2 apartments and a large garage. Steps to the beautiful, free Wildwood Beaches. Maple Avenue Beach is one of the largest/widest beaches in Wildwood! The possibilities are endless! This location is ripe for development and is right in the heart of all The Wildwoods has to offer including award winning restaurants, gift shops, amusement piers, water parks and so much more!