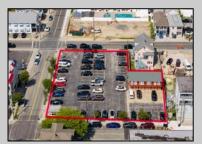

## **COMMENTS**

Location! Location! Location! Wildwood, NJ has been a yearly vacation destination for hundreds of thousands of people for generations! 401 East Maple Avenue is within steps to the newly finished boardwalk and has a new street end and new beach entrance. Ocean Avenue frontage is approximately 180 feet. Close to the dog park! It is an Opportunity Zone/TE Zone (Wildwood Tourism Entertainment Zone). The property is currently used as a parking lot with 2 apartments and a large garage. Steps to the beautiful, free Wildwood Beaches. Maple Avenue Beach is one of the largest/widest beaches in Wildwood! The possibilities are endless! This location is ripe for development and is right in the heart of all The Wildwoods has to offer including award winning restaurants, gift shops, amusement piers, water parks and so much more!