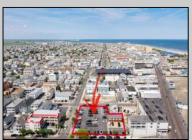

## **COMMENTS**

Location! Location! Wildwood, NJ has been a yearly vacation destination for hundreds of thousands of people for generations! 401 East Maple Avenue is within steps to the newly finished boardwalk and has a new street end and new beach entrance. Ocean Avenue frontage is approximately 180 feet. Close to the dog park! It is an Opportunity Zone/TE Zone (Wildwood Tourism Entertainment Zone). The property is currently used as a parking lot with 2 apartments and a large garage. Steps to the beautiful, free Wildwood Beaches. Maple Avenue Beach is one of the largest/widest beaches in Wildwood! The possibilities are endless! This location is ripe for development and is right in the heart of all The Wildwoods has to offer including award winning restaurants, gift shops, amusement piers, water parks and so much more!