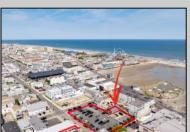

## **COMMENTS**

Location! Location! Wildwood, NJ has been a yearly vacation destination for hundreds of thousands of people for generations! 401 East Maple Avenue is within steps to the newly finished boardwalk and has a new street end and new beach entrance. Ocean Avenue frontage is approximately 180 feet. Close to the dog park! It is an Opportunity Zone/TE Zone (Wildwood Tourism Entertainment Zone). The property is currently used as a parking lot with 2 apartments and a large garage. Steps to the beautiful, free Wildwood Beaches. Maple Avenue Beach is one of the largest/widest beaches in Wildwood! The possibilities are endless! This location is ripe for development and is right in the heart of all The Wildwoods has to offer including award winning restaurants, gift shops, amusement piers, water parks and so much more!