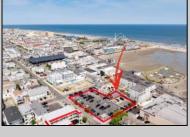

## **COMMENTS**

Location! Location! Wildwood, NJ has been a yearly vacation destination for hundreds of thousands of people for generations! 401 East Maple Avenue is within steps to the newly finished boardwalk and has a new street end and new beach entrance. Ocean Avenue frontage is approximately 180 feet. Close to the dog park! It is an Opportunity Zone/TE Zone (Wildwood Tourism Entertainment Zone). The property is currently used as a parking lot with 2 apartments and a large garage. Steps to the beautiful, free Wildwood Beaches. Maple Avenue Beach is one of the largest/widest beaches in Wildwood! The possibilities are endless! This location is ripe for development and is right in the heart of all The Wildwoods has to offer including award winning restaurants, gift shops, amusement piers, water parks and so much more!