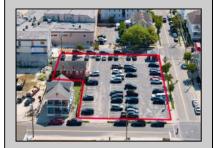

## **COMMENTS**

Location! Location! Wildwood, NJ has been a yearly vacation destination for hundreds of thousands of people for generations! 401 East Maple Avenue is within steps to the newly finished boardwalk and has a new street end and new beach entrance. Ocean Avenue frontage is approximately 180 feet. Close to the dog park! It is an Opportunity Zone/TE Zone (Wildwood Tourism Entertainment Zone). The property is currently used as a parking lot with 2 apartments and a large garage. Steps to the beautiful, free Wildwood Beaches. Maple Avenue Beach is one of the largest/widest beaches in Wildwood! The possibilities are endless! This location is ripe for development and is right in the heart of all The Wildwoods has to offer including award winning restaurants, gift shops, amusement piers, water parks and so much more!