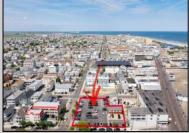

## **COMMENTS**

Location! Location! Wildwood, NJ has been a yearly vacation destination for hundreds of thousands of people for generations! 401 East Maple Avenue is within steps to the newly finished boardwalk and has a new street end and new beach entrance. Ocean Avenue frontage is approximately 180 feet. Close to the dog park! It is an Opportunity Zone/TE Zone (Wildwood Tourism Entertainment Zone). The property is currently used as a parking lot with 2 apartments and a large garage. Steps to the beautiful, free Wildwood Beaches. Maple Avenue Beach is one of the largest/widest beaches in Wildwood! The possibilities are endless! This location is ripe for development and is right in the heart of all The Wildwoods has to offer including award winning restaurants, gift shops, amusement piers, water parks and so much more!