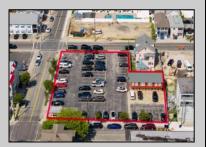

## **COMMENTS**

Location! Location! Wildwood, NJ has been a yearly vacation destination for hundreds of thousands of people for generations! 401 East Maple Avenue is within steps to the newly finished boardwalk and has a new street end and new beach entrance. Ocean Avenue frontage is approximately 180 feet. Close to the dog park! It is an Opportunity Zone/TE Zone (Wildwood Tourism Entertainment Zone). The property is currently used as a parking lot with 2 apartments and a large garage. Steps to the beautiful, free Wildwood Beaches. Maple Avenue Beach is one of the largest/widest beaches in Wildwood! The possibilities are endless! This location is ripe for development and is right in the heart of all The Wildwoods has to offer including award winning restaurants, gift shops, amusement piers, water parks and so much more!