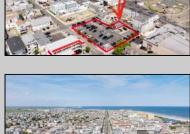

## **COMMENTS**

Location! Location! Wildwood, NJ has been a yearly vacation destination for hundreds of thousands of people for generations! 401 East Maple Avenue is within steps to the newly finished boardwalk and has a new street end and new beach entrance. Ocean Avenue frontage is approximately 180 feet. Close to the dog park! It is an Opportunity Zone/TE Zone (Wildwood Tourism Entertainment Zone). The property is currently used as a parking lot with 2 apartments and a large garage. Steps to the beautiful, free Wildwood Beaches. Maple Avenue Beach is one of the largest/widest beaches in Wildwood! The possibilities are endless! This location is ripe for development and is right in the heart of all The Wildwoods has to offer including award winning restaurants, gift shops, amusement piers, water parks and so much more!