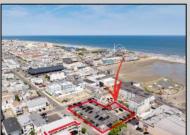

## **COMMENTS**

Location! Location! Wildwood, NJ has been a yearly vacation destination for hundreds of thousands of people for generations! 401 East Maple Avenue is within steps to the newly finished boardwalk and has a new street end and new beach entrance. Ocean Avenue frontage is approximately 180 feet. Close to the dog park! It is an Opportunity Zone/TE Zone (Wildwood Tourism Entertainment Zone). The property is currently used as a parking lot with 2 apartments and a large garage. Steps to the beautiful, free Wildwood Beaches. Maple Avenue Beach is one of the largest/widest beaches in Wildwood! The possibilities are endless! This location is ripe for development and is right in the heart of all The Wildwoods has to offer including award winning restaurants, gift shops, amusement piers, water parks and so much more!