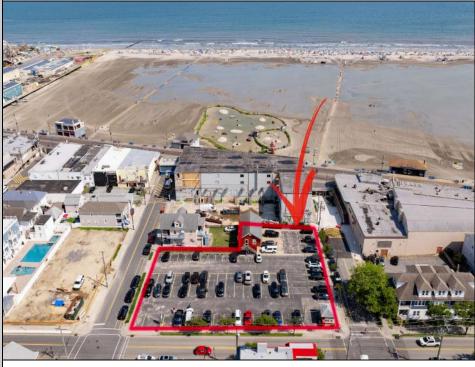

## COMMENTS

Location! Location! Location! Wildwood, NJ has been a yearly vacation destination for hundreds of thousands of people for generations! 401 East Maple Avenue is within steps to the newly finished boardwalk and has a new street end and new beach entrance. Ocean Avenue frontage is approximately 180 feet. Close to the dog park! It is an Opportunity Zone/TE Zone (Wildwood Tourism Entertainment Zone). The property is currently used as a parking lot with 2 apartments and a large garage. Steps to the beautiful, free Wildwood Beaches. Maple Avenue Beach is one of the largest/widest beaches in Wildwood! The possibilities are endless! This location is ripe for development and is right in the heart of all The Wildwoods has to offer including award winning restaurants, gift shops, amusement piers, water parks and so much more!