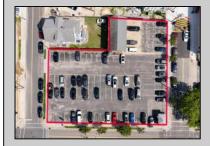

## **COMMENTS**

Location! Location! Wildwood, NJ has been a yearly vacation destination for hundreds of thousands of people for generations! 401 East Maple Avenue is within steps to the newly finished boardwalk and has a new street end and new beach entrance. Ocean Avenue frontage is approximately 180 feet. Close to the dog park! It is an Opportunity Zone/TE Zone (Wildwood Tourism Entertainment Zone). The property is currently used as a parking lot with 2 apartments and a large garage. Steps to the beautiful, free Wildwood Beaches. Maple Avenue Beach is one of the largest/widest beaches in Wildwood! The possibilities are endless! This location is ripe for development and is right in the heart of all The Wildwoods has to offer including award winning restaurants, gift shops, amusement piers, water parks and so much more!

**PROPERTY DETAILS** 

Ask for Mary Kuchka Berger Realty Inc 3160 Asbury Avenue, Ocean City Call: 609-399-0076 Email to: mk@bergerrealty.com