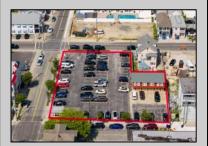

## **COMMENTS**

Location! Location! Wildwood, NJ has been a yearly vacation destination for hundreds of thousands of people for generations! 401 East Maple Avenue is within steps to the newly finished boardwalk and has a new street end and new beach entrance. Ocean Avenue frontage is approximately 180 feet. Close to the dog park! It is an Opportunity Zone/TE Zone (Wildwood Tourism Entertainment Zone). The property is currently used as a parking lot with 2 apartments and a large garage. Steps to the beautiful, free Wildwood Beaches. Maple Avenue Beach is one of the largest/widest beaches in Wildwood! The possibilities are endless! This location is ripe for development and is right in the heart of all The Wildwoods has to offer including award winning restaurants, gift shops, amusement piers, water parks and so much more!