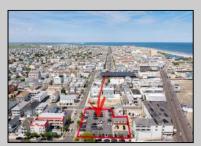

## **COMMENTS**

Location! Location! Wildwood, NJ has been a yearly vacation destination for hundreds of thousands of people for generations! 401 East Maple Avenue is within steps to the newly finished boardwalk and has a new street end and new beach entrance. Ocean Avenue frontage is approximately 180 feet. Close to the dog park! It is an Opportunity Zone/TE Zone (Wildwood Tourism Entertainment Zone). The property is currently used as a parking lot with 2 apartments and a large garage. Steps to the beautiful, free Wildwood Beaches. Maple Avenue Beach is one of the largest/widest beaches in Wildwood! The possibilities are endless! This location is ripe for development and is right in the heart of all The Wildwoods has to offer including award winning restaurants, gift shops, amusement piers, water parks and so much more!