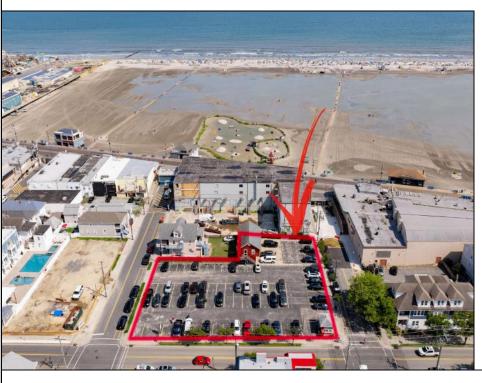

## **COMMENTS**

Location! Location! Wildwood, NJ has been a yearly vacation destination for hundreds of thousands of people for generations! 401 East Maple Avenue is within steps to the newly finished boardwalk and has a new street end and new beach entrance. Ocean Avenue frontage is approximately 180 feet. Close to the dog park! It is an Opportunity Zone/TE Zone (Wildwood Tourism Entertainment Zone). The property is currently used as a parking lot with 2 apartments and a large garage. Steps to the beautiful, free Wildwood Beaches. Maple Avenue Beach is one of the largest/widest beaches in Wildwood! The possibilities are endless! This location is ripe for development and is right in the heart of all The Wildwoods has to offer including award winning restaurants, gift shops, amusement piers, water parks and so much more!