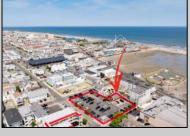

## **COMMENTS**

Location! Location! Wildwood, NJ has been a yearly vacation destination for hundreds of thousands of people for generations! 401 East Maple Avenue is within steps to the newly finished boardwalk and has a new street end and new beach entrance. Ocean Avenue frontage is approximately 180 feet. Close to the dog park! It is an Opportunity Zone/TE Zone (Wildwood Tourism Entertainment Zone). The property is currently used as a parking lot with 2 apartments and a large garage. Steps to the beautiful, free Wildwood Beaches. Maple Avenue Beach is one of the largest/widest beaches in Wildwood! The possibilities are endless! This location is ripe for development and is right in the heart of all The Wildwoods has to offer including award winning restaurants, gift shops, amusement piers, water parks and so much more!