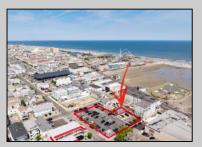

## **COMMENTS**

Location! Location! Wildwood, NJ has been a yearly vacation destination for hundreds of thousands of people for generations! 401 East Maple Avenue is within steps to the newly finished boardwalk and has a new street end and new beach entrance. Ocean Avenue frontage is approximately 180 feet. Close to the dog park! It is an Opportunity Zone/TE Zone (Wildwood Tourism Entertainment Zone). The property is currently used as a parking lot with 2 apartments and a large garage. Steps to the beautiful, free Wildwood Beaches. Maple Avenue Beach is one of the largest/widest beaches in Wildwood! The possibilities are endless! This location is ripe for development and is right in the heart of all The Wildwoods has to offer including award winning restaurants, gift shops, amusement piers, water parks and so much more!