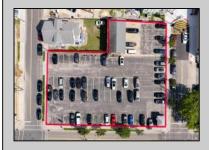

## **COMMENTS**

Location! Location! Wildwood, NJ has been a yearly vacation destination for hundreds of thousands of people for generations! 401 East Maple Avenue is within steps to the newly finished boardwalk and has a new street end and new beach entrance. Ocean Avenue frontage is approximately 180 feet. Close to the dog park! It is an Opportunity Zone/TE Zone (Wildwood Tourism Entertainment Zone). The property is currently used as a parking lot with 2 apartments and a large garage. Steps to the beautiful, free Wildwood Beaches. Maple Avenue Beach is one of the largest/widest beaches in Wildwood! The possibilities are endless! This location is ripe for development and is right in the heart of all The Wildwoods has to offer including award winning restaurants, gift shops, amusement piers, water parks and so much more!