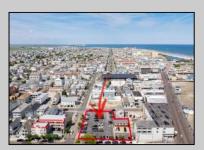

## **COMMENTS**

Location! Location! Wildwood, NJ has been a yearly vacation destination for hundreds of thousands of people for generations! 401 East Maple Avenue is within steps to the newly finished boardwalk and has a new street end and new beach entrance. Ocean Avenue frontage is approximately 180 feet. Close to the dog park! It is an Opportunity Zone/TE Zone (Wildwood Tourism Entertainment Zone). The property is currently used as a parking lot with 2 apartments and a large garage. Steps to the beautiful, free Wildwood Beaches. Maple Avenue Beach is one of the largest/widest beaches in Wildwood! The possibilities are endless! This location is ripe for development and is right in the heart of all The Wildwoods has to offer including award winning restaurants, gift shops, amusement piers, water parks and so much more!