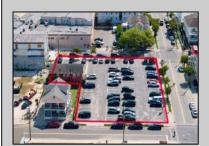

## **COMMENTS**

Location! Location! Wildwood, NJ has been a yearly vacation destination for hundreds of thousands of people for generations! 401 East Maple Avenue is within steps to the newly finished boardwalk and has a new street end and new beach entrance. Ocean Avenue frontage is approximately 180 feet. Close to the dog park! It is an Opportunity Zone/TE Zone (Wildwood Tourism Entertainment Zone). The property is currently used as a parking lot with 2 apartments and a large garage. Steps to the beautiful, free Wildwood Beaches. Maple Avenue Beach is one of the largest/widest beaches in Wildwood! The possibilities are endless! This location is ripe for development and is right in the heart of all The Wildwoods has to offer including award winning restaurants, gift shops, amusement piers, water parks and so much more!