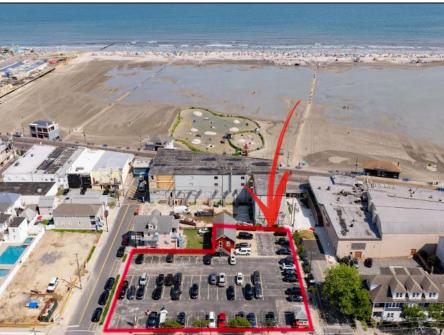

## COMMENTS

Location! Location! Location! Wildwood, NJ has been a yearly vacation destination for hundreds of thousands of people for generations! 401 East Maple Avenue is within steps to the newly finished boardwalk and has a new street end and new beach entrance. Ocean Avenue frontage is approximately 180 feet. Close to the dog park! It is an Opportunity Zone/TE Zone (Wildwood Tourism Entertainment Zone). The property is currently used as a parking lot with 2 apartments and a large garage. Steps to the beautiful, free Wildwood Beaches. Maple Avenue Beach is one of the largest/widest beaches in Wildwood! The possibilities are endless! This location is ripe for development and is right in the heart of all The Wildwoods has to offer including award winning restaurants, gift shops, amusement piers, water parks and so much more!

## **PROPERTY DETAILS**

Asking \$3,999,999.00