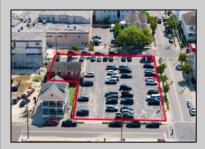

## COMMENTS

Location! Location! Location! Wildwood, NJ has been a yearly vacation destination for hundreds of thousands of people for generations! 401 East Maple Avenue is within steps to the newly finished boardwalk and has a new street end and new beach entrance. Ocean Avenue frontage is approximately 180 feet. Close to the dog park! It is an Opportunity Zone/TE Zone (Wildwood Tourism Entertainment Zone). The property is currently used as a parking lot with 2 apartments and a large garage. Steps to the beautiful, free Wildwood Beaches. Maple Avenue Beach is one of the largest/widest beaches in Wildwood! The possibilities are endless! This location is ripe for development and is right in the heart of all The Wildwoods has to offer including award winning restaurants, gift shops, amusement piers, water parks and so much more!

## **PROPERTY DETAILS**

Asking \$3,999,999.00