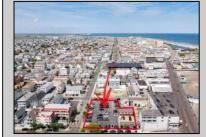

## COMMENTS

Location! Location! Location! Wildwood, NJ has been a yearly vacation destination for hundreds of thousands of people for generations! 401 East Maple Avenue is within steps to the newly finished boardwalk and has a new street end and new beach entrance. Ocean Avenue frontage is approximately 180 feet. Close to the dog park! It is an Opportunity Zone/TE Zone (Wildwood Tourism Entertainment Zone). The property is currently used as a parking lot with 2 apartments and a large garage. Steps to the beautiful, free Wildwood Beaches. Maple Avenue Beach is one of the largest/widest beaches in Wildwood! The possibilities are endless! This location is ripe for development and is right in the heart of all The Wildwoods has to offer including award winning restaurants, gift shops, amusement piers, water parks and so much more!