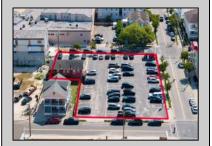

## **COMMENTS**

Location! Location! Location! Wildwood, NJ has been a yearly vacation destination for hundreds of thousands of people for generations! 401 East Maple Avenue is within steps to the newly finished boardwalk and has a new street end and new beach entrance. Ocean Avenue frontage is approximately 180 feet. Close to the dog park! It is an Opportunity Zone/TE Zone (Wildwood Tourism Entertainment Zone). The property is currently used as a parking lot with 2 apartments and a large garage. Steps to the beautiful, free Wildwood Beaches. Maple Avenue Beach is one of the largest/widest beaches in Wildwood! The possibilities are endless! This location is ripe for development and is right in the heart of all The Wildwoods has to offer including award winning restaurants, gift shops, amusement piers, water parks and so much more!