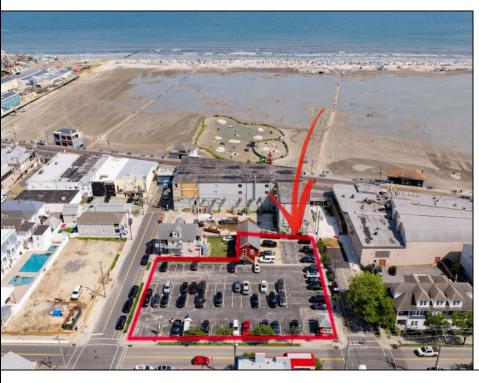

## **COMMENTS**

Location! Location! Location! Wildwood, NJ has been a yearly vacation destination for hundreds of thousands of people for generations! 401 East Maple Avenue is within steps to the newly finished boardwalk and has a new street end and new beach entrance. Ocean Avenue frontage is approximately 180 feet. Close to the dog park! It is an Opportunity Zone/TE Zone (Wildwood Tourism Entertainment Zone). The property is currently used as a parking lot with 2 apartments and a large garage. Steps to the beautiful, free Wildwood Beaches. Maple Avenue Beach is one of the largest/widest beaches in Wildwood! The possibilities are endless! This location is ripe for development and is right in the heart of all The Wildwoods has to offer including award winning restaurants, gift shops, amusement piers, water parks and so much more!