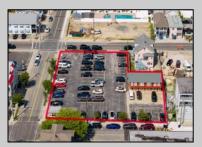

## **COMMENTS**

Location! Location! Location! Wildwood, NJ has been a yearly vacation destination for hundreds of thousands of people for generations! 401 East Maple Avenue is within steps to the newly finished boardwalk and has a new street end and new beach entrance. Ocean Avenue frontage is approximately 180 feet. Close to the dog park! It is an Opportunity Zone/TE Zone (Wildwood Tourism Entertainment Zone). The property is currently used as a parking lot with 2 apartments and a large garage. Steps to the beautiful, free Wildwood Beaches. Maple Avenue Beach is one of the largest/widest beaches in Wildwood! The possibilities are endless! This location is ripe for development and is right in the heart of all The Wildwoods has to offer including award winning restaurants, gift shops, amusement piers, water parks and so much more!