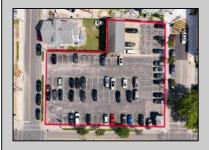

## **COMMENTS**

Location! Location! Location! Wildwood, NJ has been a yearly vacation destination for hundreds of thousands of people for generations! 401 East Maple Avenue is within steps to the newly finished boardwalk and has a new street end and new beach entrance. Ocean Avenue frontage is approximately 180 feet. Close to the dog park! It is an Opportunity Zone/TE Zone (Wildwood Tourism Entertainment Zone). The property is currently used as a parking lot with 2 apartments and a large garage. Steps to the beautiful, free Wildwood Beaches. Maple Avenue Beach is one of the largest/widest beaches in Wildwood! The possibilities are endless! This location is ripe for development and is right in the heart of all The Wildwoods has to offer including award winning restaurants, gift shops, amusement piers, water parks and so much more!