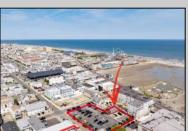

## **COMMENTS**

Location! Location! Location! Wildwood, NJ has been a yearly vacation destination for hundreds of thousands of people for generations! 401 East Maple Avenue is within steps to the newly finished boardwalk and has a new street end and new beach entrance. Ocean Avenue frontage is approximately 180 feet. Close to the dog park! It is an Opportunity Zone/TE Zone (Wildwood Tourism Entertainment Zone). The property is currently used as a parking lot with 2 apartments and a large garage. Steps to the beautiful, free Wildwood Beaches. Maple Avenue Beach is one of the largest/widest beaches in Wildwood! The possibilities are endless! This location is ripe for development and is right in the heart of all The Wildwoods has to offer including award winning restaurants, gift shops, amusement piers, water parks and so much more!