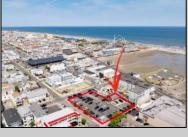

## **COMMENTS**

Location! Location! Wildwood, NJ has been a yearly vacation destination for hundreds of thousands of people for generations! 401 East Maple Avenue is within steps to the newly finished boardwalk and has a new street end and new beach entrance. Ocean Avenue frontage is approximately 180 feet. Close to the dog park! It is an Opportunity Zone/TE Zone (Wildwood Tourism Entertainment Zone). The property is currently used as a parking lot with 2 apartments and a large garage. Steps to the beautiful, free Wildwood Beaches. Maple Avenue Beach is one of the largest/widest beaches in Wildwood! The possibilities are endless! This location is ripe for development and is right in the heart of all The Wildwoods has to offer including award winning restaurants, gift shops, amusement piers, water parks and so much more!