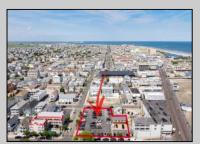

## **COMMENTS**

Location! Location! Wildwood, NJ has been a yearly vacation destination for hundreds of thousands of people for generations! 401 East Maple Avenue is within steps to the newly finished boardwalk and has a new street end and new beach entrance. Ocean Avenue frontage is approximately 180 feet. Close to the dog park! It is an Opportunity Zone/TE Zone (Wildwood Tourism Entertainment Zone). The property is currently used as a parking lot with 2 apartments and a large garage. Steps to the beautiful, free Wildwood Beaches. Maple Avenue Beach is one of the largest/widest beaches in Wildwood! The possibilities are endless! This location is ripe for development and is right in the heart of all The Wildwoods has to offer including award winning restaurants, gift shops, amusement piers, water parks and so much more!