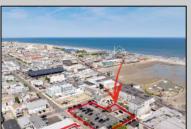

## **COMMENTS**

Location! Location! Wildwood, NJ has been a yearly vacation destination for hundreds of thousands of people for generations! 401 East Maple Avenue is within steps to the newly finished boardwalk and has a new street end and new beach entrance. Ocean Avenue frontage is approximately 180 feet. Close to the dog park! It is an Opportunity Zone/TE Zone (Wildwood Tourism Entertainment Zone). The property is currently used as a parking lot with 2 apartments and a large garage. Steps to the beautiful, free Wildwood Beaches. Maple Avenue Beach is one of the largest/widest beaches in Wildwood! The possibilities are endless! This location is ripe for development and is right in the heart of all The Wildwoods has to offer including award winning restaurants, gift shops, amusement piers, water parks and so much more!