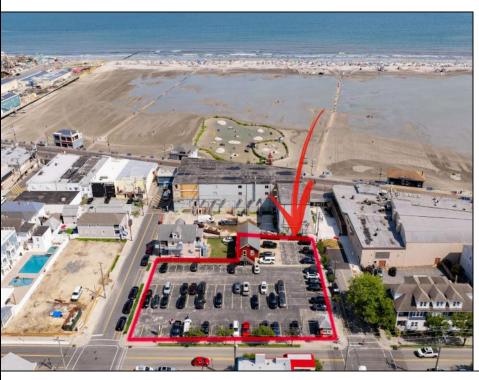

## **COMMENTS**

Location! Location! Wildwood, NJ has been a yearly vacation destination for hundreds of thousands of people for generations! 401 East Maple Avenue is within steps to the newly finished boardwalk and has a new street end and new beach entrance. Ocean Avenue frontage is approximately 180 feet. Close to the dog park! It is an Opportunity Zone/TE Zone (Wildwood Tourism Entertainment Zone). The property is currently used as a parking lot with 2 apartments and a large garage. Steps to the beautiful, free Wildwood Beaches. Maple Avenue Beach is one of the largest/widest beaches in Wildwood! The possibilities are endless! This location is ripe for development and is right in the heart of all The Wildwoods has to offer including award winning restaurants, gift shops, amusement piers, water parks and so much more!