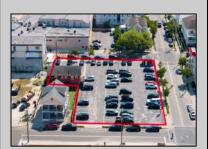

## **COMMENTS**

Location! Location! Wildwood, NJ has been a yearly vacation destination for hundreds of thousands of people for generations! 401 East Maple Avenue is within steps to the newly finished boardwalk and has a new street end and new beach entrance. Ocean Avenue frontage is approximately 180 feet. Close to the dog park! It is an Opportunity Zone/TE Zone (Wildwood Tourism Entertainment Zone). The property is currently used as a parking lot with 2 apartments and a large garage. Steps to the beautiful, free Wildwood Beaches. Maple Avenue Beach is one of the largest/widest beaches in Wildwood! The possibilities are endless! This location is ripe for development and is right in the heart of all The Wildwoods has to offer including award winning restaurants, gift shops, amusement piers, water parks and so much more!